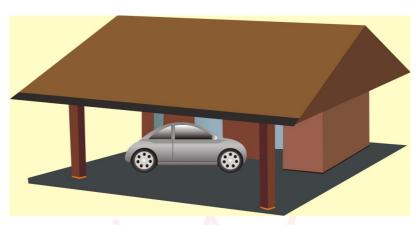

### Suggestions for garage or car parking according to Lal kitab Vastu

According to Vastu, Vayvya and north or east direction is the best for vehicle parking. If it is not possible to make parking space in east, north or Vayvya direction and it is neseccery to make in south direction, then make in Agni Kon. Ishan or Naitratya kon is not auspicious for parking space. So, avoid these directions to make parking space here.

If plot is in east or north-east direction, make portico towards east. If plot is north facing, portico should be towards north. If plot is north-west facing, make portico in west towards north-west. If plot is south facing, make portico in south direction towards south-east. If plot is Agni Kon facing, make portico in south direction. If plot is east facing, but path is situated in north-east, make portico in north-east or east direction.

Garage should be built nearby servent's residence. If plot is east facing, make garage in south -east direction, if plot is north facing, make portico in north or norh-west, and if plot is south facing, make portico in west of south-west.

Suitable place for garage or car parking in house according to vastu

**MindSutra Software Technologies** 

A-16, Ramdutt Enclave, Milap Nagar,