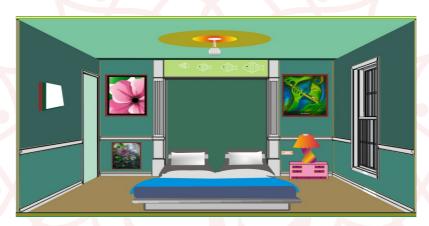

## Suggestions for bedroom accoringg to Lal kitab Vastu

According to Vastu, Bedrooms should be built according to family members. Bedroom for family head should be built in south direction and for newly married couple it should be built in Vayvya and north direction. Bedroom for guests should be built in Vayvya Kon. Don't keep iron bed in south-east. It causes financial losses and makes family members sick. Thereore, keep iron bed/cot in west direction and fix plywood. It will not harm. House owner should sleep in the south-west room.

Bedroom should not build in Agni, Ishan or center. If bedroom is situated in Agni Kon, it creates quarrels among family members and makes their life distressed. Family members also face problems like court cases. If bedroom is situated in Ishan Kon, it causes financial losses and creates unneseccary obstacles. Due to this reason works get delayed. While laying the bed in bedroom, keep in mind that any beam etc. should not come above bed.

According to Shastra, head should be towards east or south while sleeping. It is auspicious. Head should not be towards west or north. If you keep your head towards east, it increases knowledge, mind and education and if you keep your head towards south, it makes you longeval. But if you keep your head towards west, it increase mental tension and sadness.

## **MindSutra Software Technologies**

A-16, Ramdutt Enclave, Milap Nagar,

Keep the windows in proper condition built on left hand side of bedroom. It reduces tension in married life. Keep floor of bedroom smooth. It enhances love between couples. Any kind of water source should not make in the bedroom otherwise any of family members may get into any love affair outside the house.

If relations between married couple are not cordial and quarrel starts from wife, paint the walls pink of the bedroom, display beautiful paintings, use light pink curtains and play light music. If quarrel is started by husband, paint the walls red. Don't keep TV in bedroom. It will be very beneficial to put decorative objects made up of copper on walls and use pink or red coloured night lamp. If any child is of annoying nature, make his / her bedroom in north-west direction.

Suitable place for bedroom in house according to vastu

**MindSutra Software Technologies** 

A-16, Ramdutt Enclave, Milap Nagar,