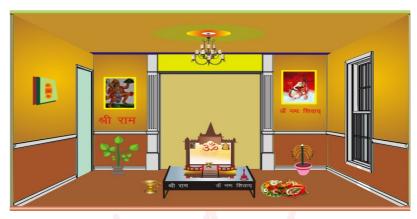

#### Suggestions for worship room accoringg to Lal kitab Vastu

According to Vastu, Ishan is the best direction for worship room, but worship room can also build in east or north direction as per requirement. But worship room should not build in south. Since worship room can be built in study room, but it should keep in mind that there would be no joint toilet there. Worship room should not be bed room. Idols or photos of God and Goddess should keep on wooden chauki or throne in worship room. Floor of worship room should not higher than other rooms and useless things should not keep worship room.

#### Suggestions for kitchen accorindg to Lal kitab Vastu

According to Vastu, kitchen must build in Agni Kon. Quality of food enhances if it cooked in Agni kon while facing towards east. Therefore, slab for oven or gas should be built in easter wall and oven should keep towards Agni kon. If it is not possible to build kitchen in Agni kon due to any reason, it can be built in east or Vayvya direction, but kitchen should not build in Naitratya, Ishan and center of house. it is inauspicious. To keep oven at unfavourable places affects the health of family members and woman, who cooks food, will remain tensed often.

## Suggestions for bedroom accoringg to Lal kitab Vastu

According to Vastu, Bedrooms should be built according to family members. Bedroom for family head should be built in south direction and for newly married couple it should be built in Vayvya and north direction. Bedroom for guests should be built in Vayvya Kon. Don't keep iron bed in south-east. It causes financial losses and makes family members sick. Thereore, keep iron bed/cot in west direction and fix plywood. It will not harm. House owner should sleep in the south-west room.