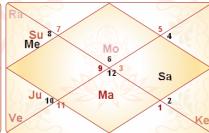

# **House Chart**

Lagna Kundali

Bhava- Chalit Kundali

Lal Kitab Moon Kundali

# **Planetary Positions in Lal Kitab Lagna Chart**

| Planets | H  | HL of  | Effect | Fixed H. | Lucky | Comp.Plt | Kayam | Vir <mark>P</mark> . | Slept | Other      |
|---------|----|--------|--------|----------|-------|----------|-------|----------------------|-------|------------|
| Sun     | 4  | 5      | Planet |          |       | Moon     |       |                      |       | Good House |
| Moon    | 1  | 4      | Planet |          |       | Sun      | Yes   |                      | Yes   | Good House |
| Mars    | 8  | 1,8    | Planet | Yes      |       |          |       |                      |       | Bad House  |
| Mercury | 3  | 3, 6   | Planet |          | Yes   |          |       |                      | Yes   | Bad House  |
| Jupiter | 5  | 9, 12  | Planet | Yes      |       |          |       |                      |       | Good House |
| Venus   | 5  | 2, 7   | Sign   |          |       |          | Yes   |                      | Yes   |            |
| Saturn  | 10 | 10, 11 | Planet | Yes      | Yes   |          |       |                      |       | Good House |
| Rahu    | 4  |        | Sign   |          |       |          |       | Yes                  |       | Good House |
| Ketu    | 10 |        | Sign   |          |       |          | Yes   |                      | Yes   | Good House |