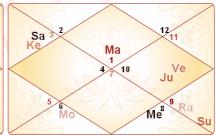

# **House Chart**

Lagna Kundali

Bhava- Chalit Kundali

Lal Kitab Moon Kundali

# **Planetary Positions in Lal Kitab Lagna Chart**

| Planets | H  | HL of  | Effect | Fixed H. | Lucky | Comp.Plt | Kayam | Vir <mark>P</mark> . | Slept | Other      |
|---------|----|--------|--------|----------|-------|----------|-------|----------------------|-------|------------|
| Sun     | 4  | 5      | Planet |          |       | Moon     |       |                      |       | Good House |
| Moon    | 1  | 4      | Planet |          |       | Sun      | Yes   |                      | Yes   | Good House |
| Mars    | 8  | 1,8    | Planet | Yes      |       |          |       |                      |       | Bad House  |
| Mercury | 3  | 3, 6   | Planet |          | Yes   |          |       |                      | Yes   | Bad House  |
| Jupiter | 5  | 9, 12  | Planet | Yes      |       |          |       |                      |       | Good House |
| Venus   | 5  | 2, 7   | Sign   |          |       |          | Yes   |                      | Yes   |            |
| Saturn  | 10 | 10, 11 | Planet | Yes      | Yes   |          |       |                      |       | Good House |
| Rahu    | 4  |        | Sign   |          |       |          |       | Yes                  |       | Good House |
| Ketu    | 10 |        | Sign   |          |       |          | Yes   |                      | Yes   | Good House |