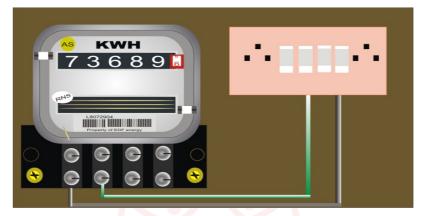

# Suggestions for electricity meter board and main switch according to Lal kitab Vastu

According to Vastu, electrical appliances, meter board, electricity room etc. should be kept or fixed in Agni Kon.

Suitable place for electricity meter board and main switch in house according to vastu

**MindSutra Software Technologies** 

A-16, Ramdutt Enclave, Milap Nagar,