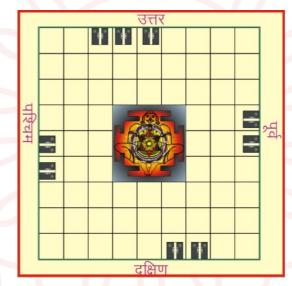

If you build a house on a sideless plot, you have to face innumerous problems. There may be more than one untimely death occur in family. No. of widows or widowers may be more in such kind of house.

Before starting the construction of house, get the Bhumi Pujan done and after construting the house do the Griha Pravesh at auspicious time. Try to leave maximum empty space towards east and north. You should leave vacant space around the built house and must construct boundary wall. Select such kind of plot for house which is directed towards main directions viz. east, west, north and south. Main entrance of house should be bigger than other doors of house. If possible, build a door of two flaps at main gate. It is beneficial to build the main gate in auspicious segments according to Vastuchakra.

# Suggestons for position of various rooms in house according to Lal kitab Vastu

Suggestions for main gate accorindg to Lal kitab Vastu

Main gate of house should be always constructed in auspicious steps according to Vastu. It is auspicious. Always keep in mind that main gate is not situated in extended or carved part of plot. Don't construct main gate in the center of residential or commercial building. Such kind of gate is only favourable for religious places. Main gate in center of house ruins family. Construct main gate in such a way that it opens inside of house and main gate should be bigger and more beautiful than other doors of house. Also, a threshold must build along with main gate. While constructing the main gate, always keep in mind that doors of both east & west and north & south should not infront of each other. Main gate of house should not be situated in front of any road, street or any kind of obstacle (Vedh). It is auspicious to make main gate away from any obstacle.

#### **North direction**

Kuber is lord of North direction. Level of floor should be lower in north direction and constructed place should also be lower. According to Vastu, to build veranda in north direction is auspicious. Besides it, construction of main gate, stairs or place for keeping jwellery, precious things, money etc. in this direction is also auspicious. There should not be much burden in this direction and the more vacant space, the stronger financial condition will be. Any big building or mountain in north direction will increase inauspiciousness. It will be beneficial to fix white or green coloured curtains or glass in this direction.

### **South direction**

Yam is considered as lord of South direction. Bedroom should be built in south direction. In this

MindSutra Software Technologies A-16, Ramdutt Enclave, Milap Nagar,

direction plot or constructed house should be higher than other directions. Putting black coloured curtains, glasses etc. in south direction are beneficial.

#### **East direction**

Indra is considered as lord of east. It is called Pitra Bhag. If this direction is auspicious, comfort of male child is good. According to Vastu, building well, bathroom or handpump in east direction is

#### **West direction**

Varun is considered as lord of west direction. According to Vastu, stairs and garden in west direction is auspicious. But some Vastu experts consider this direction as a place of food also. Besides it, water source can be made in this direction. Plot or constructed portion of house should be higher in this direction. Doors and windows should be in lesser no. and white coloured curtains & glasses should be used in this direction. It will be beneficial for you.

### South-West (Nairitya) direction

Direction between south & west is called Naitratya direction. In house, Naitratya direction is much favourable for levotory or keeping useless and heavy things. According to Vastu experts, plot or house should be higher in this direction. It saves from enemies. To keep weapons and put blue or black coloured curtains or glasses in this direction is auspicious.

### **South-East (Aagneya) direction**

Agni Dev is considered as lord of Aagney direction. Since it is the meeting point of east and south directions, therefore, it is influenced by Yam and Indra also. It is more energetic and powerful direction due to union of two directions. First direction is established here during Panch Shilanyas (Stone laying). Oven or other fire related equipments should be kept here. Red coloured curtains should fix in this direction. Any kind of water source or well etc. should not build here.

### North-West (Vaybya) direction

Vayvya direction is meeting point of west and north direction. Vayu is considered as lord of this direction. If vayvya direction is auspicious, no. of freinds will be more. According to Vastu, making arrangement for storage of grains is much auspicious. Besides it, toilet or space for keeping animals can be built in this direction. Level of land in Vayvya direction should be higher. In this direction green coloured glasses and curtains should be used.

## North-East (Ishan) direction