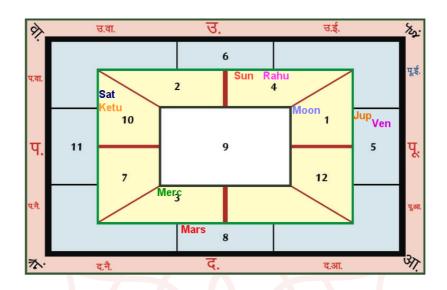

# **House Chart**

Lagna Kundali

Bhava- Chalit Kundali

Lal Kitab Moon Kundali

# **Planetary Positions in Lal Kitab Lagna Chart**

| Planets | H  | HL of  | Effect | Fixed H. | Lucky | Comp.Plt | Kayam | Vir <mark>P</mark> . | Slept | Other      |
|---------|----|--------|--------|----------|-------|----------|-------|----------------------|-------|------------|
| Sun     | 4  | 5      | Planet |          |       | Moon     |       |                      |       | Good House |
| Moon    | 1  | 4      | Planet |          |       | Sun      | Yes   |                      | Yes   | Good House |
| Mars    | 8  | 1,8    | Planet | Yes      |       |          |       |                      |       | Bad House  |
| Mercury | 3  | 3, 6   | Planet |          | Yes   |          |       |                      | Yes   | Bad House  |
| Jupiter | 5  | 9, 12  | Planet | Yes      |       |          |       |                      |       | Good House |
| Venus   | 5  | 2, 7   | Sign   |          |       |          | Yes   |                      | Yes   |            |
| Saturn  | 10 | 10, 11 | Planet | Yes      | Yes   |          |       |                      |       | Good House |
| Rahu    | 4  |        | Sign   |          |       |          |       | Yes                  |       | Good House |
| Ketu    | 10 |        | Sign   |          |       |          | Yes   |                      | Yes   | Good House |