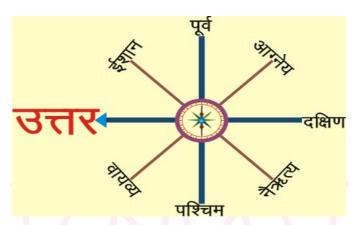

# **Importance of directions in Vastu**

#### **North direction**

Kuber is lord of North direction. Level of floor should be lower in north direction and constructed place should also be lower. According to Vastu, to build veranda in north direction is auspicious. Besides it, construction of main gate, stairs or place for keeping jwellery, precious things, money etc. in this direction is also auspicious. There should not be much burden in this direction and the more vacant space, the stronger financial condition will be. Any big building or mountain in north direction will increase inauspiciousness. It will be beneficial to fix white or green coloured curtains or glass in this direction.

### **South direction**

Yam is considered as lord of South direction. Bedroom should be built in south direction. In this

MindSutra Software Technologies A-16, Ramdutt Enclave, Milap Nagar,

direction plot or constructed house should be higher than other directions. Putting black coloured curtains, glasses etc. in south direction are beneficial.

#### **East direction**

Indra is considered as lord of east. It is called Pitra Bhag. If this direction is auspicious, comfort of male child is good. According to Vastu, building well, bathroom or handpump in east direction is

#### **West direction**

Varun is considered as lord of west direction. According to Vastu, stairs and garden in west direction is auspicious. But some Vastu experts consider this direction as a place of food also. Besides it, water source can be made in this direction. Plot or constructed portion of house should be higher in this direction. Doors and windows should be in lesser no. and white coloured curtains & glasses should be used in this direction. It will be beneficial for you.

### South-West (Nairitya) direction

Direction between south & west is called Naitratya direction. In house, Naitratya direction is much favourable for levotory or keeping useless and heavy things. According to Vastu experts, plot or house should be higher in this direction. It saves from enemies. To keep weapons and put blue or black coloured curtains or glasses in this direction is auspicious.

### **South-East (Aagneya) direction**

Agni Dev is considered as lord of Aagney direction. Since it is the meeting point of east and south directions, therefore, it is influenced by Yam and Indra also. It is more energetic and powerful direction due to union of two directions. First direction is established here during Panch Shilanyas (Stone laying). Oven or other fire related equipments should be kept here. Red coloured curtains should fix in this direction. Any kind of water source or well etc. should not build here.

### North-West (Vaybya) direction

Vayvya direction is meeting point of west and north direction. Vayu is considered as lord of this direction. If vayvya direction is auspicious, no. of freinds will be more. According to Vastu, making arrangement for storage of grains is much auspicious. Besides it, toilet or space for keeping animals can be built in this direction. Level of land in Vayvya direction should be higher. In this direction green coloured glasses and curtains should be used.

## North-East (Ishan) direction