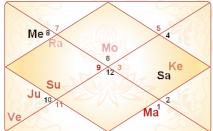

# **House Chart**

Lagna Kundali

Bhava- Chalit Kundali

Lal Kitab Moon Kundali

# **Planetary Positions in Lal Kitab Lagna Chart**

| Planets | H  | HL of  | Effect | Fixed H. | Lucky | Comp.Plt | Kayam | Vir <mark>P</mark> . | Slept | Other      |
|---------|----|--------|--------|----------|-------|----------|-------|----------------------|-------|------------|
| Sun     | 4  | 5      | Planet |          |       | Moon     |       |                      |       | Good House |
| Moon    | 1  | 4      | Planet |          |       | Sun      | Yes   |                      | Yes   | Good House |
| Mars    | 8  | 1,8    | Planet | Yes      |       |          |       |                      |       | Bad House  |
| Mercury | 3  | 3, 6   | Planet |          | Yes   |          |       |                      | Yes   | Bad House  |
| Jupiter | 5  | 9, 12  | Planet | Yes      |       |          |       |                      |       | Good House |
| Venus   | 5  | 2, 7   | Sign   |          |       |          | Yes   |                      | Yes   |            |
| Saturn  | 10 | 10, 11 | Planet | Yes      | Yes   |          |       |                      |       | Good House |
| Rahu    | 4  |        | Sign   |          |       |          |       | Yes                  |       | Good House |
| Ketu    | 10 |        | Sign   |          |       |          | Yes   |                      | Yes   | Good House |