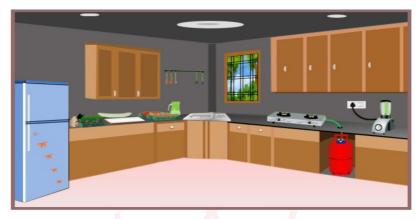

#### Suggestions for kitchen accorindg to Lal kitab Vastu

According to Vastu, kitchen must build in Agni Kon. Quality of food enhances if it cooked in Agni kon while facing towards east. Therefore, slab for oven or gas should be built in easter wall and oven should keep towards Agni kon. If it is not possible to build kitchen in Agni kon due to any reason, it can be built in east or Vayvya direction, but kitchen should not build in Naitratya, Ishan and center of house. it is inauspicious. To keep oven at unfavourable places affects the health of family members and woman, who cooks food, will remain tensed often.

Keep boxes of spice towards your right hand side and make arrangement for washing utensils on your left hand side. Kitchen should not build over toilet, bathroom, worship room or bedroom. Water related things like tap, wash basin, storage tank etc. should be in Ishan kon. Electrical appliances or main switch etc. should be in Agni Kon and fridge should keep in west direction. Useless things should not keep in kitchen.

Food cooked in kitchen situated in south will be some bitter, in north will sweet and in north-west will be light. Food cooked in kitchen situated in east may cause blood pressure and diabetes. If kitchen is situated in Ishan Kon, it reduces the appetite.

Place for keeping oven and wash basin should not at same platform in the kitchen. It creates quarrels in family. As a remedy keep a photo of Panchmukhi Hanuman between these two places. You can use any colour on floor and walls of kitchen, but as far as possible, you should not use white or black colour.

Suitable place for kitchen in house according to vastu

**MindSutra Software Technologies** 

A-16, Ramdutt Enclave, Milap Nagar,