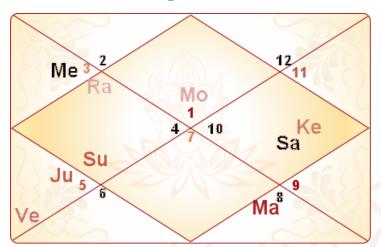

# Planetary Positions (Lal Kitab)

## Lagna Kundali

## Planetary Positions & Dispositions - Lal-Kitab Kundali

| Planets | H  | HL of  | Effect | Fixed H. | Lucky | Comp.Plt | Kayam | VirP. | Slept | Other      |
|---------|----|--------|--------|----------|-------|----------|-------|-------|-------|------------|
| Sun     | 4  | 5      | Planet |          |       | Moon     |       |       |       | Good House |
| Moon    | 1  | 4      | Planet |          |       | Sun      | Yes   |       | Yes   | Good House |
| Mars    | 8  | 1, 8   | Planet | Yes      |       |          |       |       |       | Bad House  |
| Mercury | 3  | 3, 6   | Planet |          | Yes   |          |       |       | Yes   | Bad House  |
| Jupiter | 5  | 9, 12  | Planet | Yes      |       |          |       |       |       | Good House |
| Venus   | 5  | 2, 7   | Sign   |          |       |          | Yes   |       | Yes   |            |
| Saturn  | 10 | 10, 11 | Planet | Yes      | Yes   |          |       |       |       | Good House |
| Rahu    | 4  |        | Sign   |          |       |          |       | Yes   |       | Good House |
| Ketu    | 10 |        | Sign   |          |       |          | Yes   |       | Yes   | Good House |
| . 1     |    |        |        |          |       |          |       |       |       |            |

## Positions of Houses - Lal-Kitab Kundali

| $\overline{}$ |                  |         |            |       |            |           |                |
|---------------|------------------|---------|------------|-------|------------|-----------|----------------|
| House         | Situated Planets | Lord    | Fix House  | Slept | Exalted    | Debl.     | Luck Activator |
| 1             | Moon             | Mars    | Sun        |       | Sun        | Saturn    | Mars           |
| 2             |                  | Venus   | Jupiter    |       | Moon       |           | Moon           |
| 3             | Mercury          | Mercury | Mars       |       | Rahu       | Ketu      | Mercury        |
| 4             | Sun, Rahu        | Moon    | Moon       |       | Jupiter    | Mars      | Moon           |
| 5             | Jupiter, Venus   | Sun     | Jupiter    |       |            |           | Sun            |
| 6             |                  | Mercury | Merc, Ketu | Yes   | Merc, Rahu | Ven, Ketu | Ketu           |
| 7             |                  | Venus   | Ven,Merc   |       | Saturn     |           | Venus          |
| 8             | Mars             | Mars    | Mars,Sat   |       |            | Moon      | Moon           |
| 9             |                  | Jupiter | Jupiter    |       | Ketu       | Rahu      | Saturn         |
| 10            | Saturn, Ketu     | Saturn  | Saturn     |       | Mars       | Jupiter   | Saturn         |
| 11            |                  | Saturn  | Saturn     |       |            |           | Jupiter        |
| 12            |                  | Jupiter | Jupiter    |       | Ven, Ketu  | Merc,Rahu | Rahu           |
|               |                  |         |            |       |            |           |                |