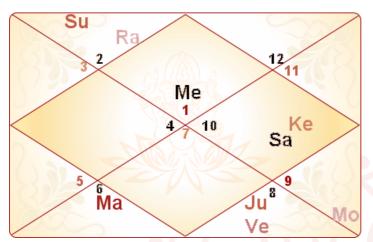

to Lal Kitab, there will an unprecedented increase in your wealth and name and fame. Your family and mental condition will be good. Your children will also help you. There are chances of pilgrimage. You will get profits in the business of television, computer etc. There will be an increase in your name and fame in the society.

### Remedies for Ketu in varshphal

In this year for increasing the auspisious effects and reducing the inauspesious effects of Ketu you should do these remedies

- 1. Keep your character clean.
- 2. Float 4 bananas for 4 continuous days in flowing water.
- 3. Float 4 limes for 4 continuous days in flowing water.

# **MindSutra Software Technologies**

A-16, Ramdutt Enclave, Milap Nagar,



# Lal Kitab VarshPhal

18:12:2023--17:12:2024

### Varsh Phal kundali(51)



#### Lagna Kundali



#### Moon Kundali(Lal-Kitab)



# Planetary Positions & Dispositions - Lal-Kitab Kundali

| Planets | Н  | HL of  | Effect | Fixed H. | Lucky | Comp.Plt | Kayam | VirP. | Slept | Other      |
|---------|----|--------|--------|----------|-------|----------|-------|-------|-------|------------|
| Sun     | 2  | 5      | Sign   |          |       |          |       |       |       | Good House |
| Moon    | 9  | 4      | Sign   |          |       |          | Yes   |       | Yes   | Good House |
| Mars    | 6  | 1, 8   | Sign   |          |       |          | Yes   |       | Yes   |            |
| Mercury | 1  | 3, 6   | Sign   |          |       |          | Yes   |       | Yes   | Good House |
| Jupiter | 8  | 9, 12  | Sign   |          |       |          |       |