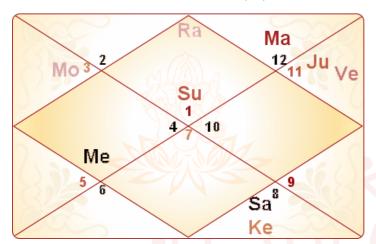

# Planetary Positions (Lal Kitab)

## Lagna Kundali

#### **Moon Kundali**

## Sansodhit Kundali

## Planetary Positions & Dispositions - Lal-Kitab Kundali

| Planets | H  | HL of  | Effect | Fixed H. | Lucky | Comp.Plt | Kayam | VirP. | Slept | Other      |
|---------|----|--------|--------|----------|-------|----------|-------|-------|-------|------------|
| Sun     | 4  | 5      | Planet |          |       | Moon     |       |       |       | Good House |
| Moon    | 1  | 4      | Planet |          |       | Sun      | Yes   |       | Yes   | Good House |
| Mars    | 8  | 1, 8   | Planet | Yes      |       |          |       |       |       | Bad House  |
| Mercury | 3  | 3, 6   | Planet |          | Yes   |          |       |       | Yes   | Bad House  |
| Jupiter | 5  | 9, 12  | Planet | Yes      |       |          |       |       |       | Good House |
| Venus   | 5  | 2, 7   | Sign   |          |       |          | Yes   |       | Yes   |            |
| Saturn  | 10 | 10, 11 | Planet | Yes      | Yes   |          |       |       |       | Good House |
| Rahu    | 4  |        | Sign   |          |       |          |       | Yes   |       | Good House |
| Ketu    | 10 |        | Sign   |          |       |          | Yes   |       | Yes   | Good House |
| . 1     |    |        |        |          |       |          |       |       |       |            |

## Positions of Houses - Lal-Kitab Kundali

| $\overline{}$ |                  |         |            |       |            |           |                |
|---------------|------------------|---------|------------|-------|------------|-----------|----------------|
| House         | Situated Planets | Lord    | Fix House  | Slept | Exalted    | Debl.     | Luck Activator |
| 1             | Moon             | Mars    | Sun        |       | Sun        | Saturn    | Mars           |
| 2             |                  | Venus   | Jupiter    |       | Moon       |           | Moon           |
| 3             | Mercury          | Mercury | Mars       |       | Rahu       | Ketu      | Mercury        |
| 4             | Sun, Rahu        | Moon    | Moon       |       | Jupiter    | Mars      | Moon           |
| 5             | Jupiter, Venus   | Sun     | Jupiter    |       |            |           | Sun            |
| 6             |                  | Mercury | Merc, Ketu | Yes   | Merc, Rahu | Ven, Ketu | Ketu           |
| 7             |                  | Venus   | Ven,Merc   |       | Saturn     |           | Venus          |
| 8             | Mars             | Mars    | Mars,Sat   |       |            | Moon      | Moon           |
| 9             |                  | Jupiter | Jupiter    |       | Ketu       | Rahu      | Saturn         |
| 10            | Saturn, Ketu     | Saturn  | Saturn     |       | Mars       | Jupiter   | Saturn         |
| 11            |                  | Saturn  | Saturn     |       |            |           | Jupiter        |
| 12            |                  | Jupiter | Jupiter    |       | Ven, Ketu  | Merc,Rahu | Rahu           |
|               |                  |         |            |       |            |           |                |