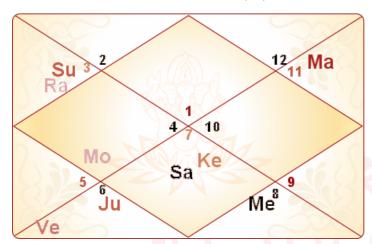

## Lal Kitab VarshPhal

18:12:2021--17:12:2022

## Varsh Phal kundali(49)

## Lagna Kundali

## Planetary Positions & Dispositions - Lal-Kitab Kundali

| Planets | Н  | HL of  | Effect | Fixed H. Lucky | Comp.Plt Kayar | m VirP. Slept | Other      |
|---------|----|--------|--------|----------------|----------------|---------------|------------|
| Sun     | 6  | 5      | Sign   |                |                |               | Bad House  |
| Moon    | 1  | 4      | Sign   |                | Yes            | Yes           | Good House |
| Mars    | 4  | 1, 8   | Planet |                |                |               | Bad House  |
| Mercury | 10 | 3, 6   | Planet |                |                | Yes           | Bad House  |
| Jupiter | 12 | 9, 12  | Planet |                |                | Yes           | Good House |
| Venus   | 12 | 2, 7   | Planet |                |                | Yes           | Good House |
| Saturn  | 9  | 10, 11 | Sign   |                | Yes            | Yes           | Good House |
| Rahu    | 6  |        | Planet | Yes            |                |               | Good House |
| Ketu    | 9  |        | Planet |                | Yes            | Yes           | Good House |