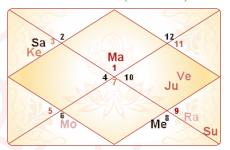

## Lal Kitab VarshPhal

18:12:2021--17:12:2022

## Varsh Phal kundali(49)

## Lagna Kundali

## Moon Kundali(Lal-Kitab)

## Planetary Positions & Dispositions - Lal-Kitab Kundali

| Planets | Н  | HL of  | Effect | Fixed H. Lucky | Comp.Plt Kayar | m VirP. Slept | Other      |
|---------|----|--------|--------|----------------|----------------|---------------|------------|
| Sun     | 6  | 5      | Sign   |                |                |               | Bad House  |
| Moon    | 1  | 4      | Sign   |                | Yes            | Yes           | Good House |
| Mars    | 4  | 1, 8   | Planet |                |                |               | Bad House  |
| Mercury | 10 | 3, 6   | Planet |                |                | Yes           | Bad House  |
| Jupiter | 12 | 9, 12  | Planet |                |                | Yes           | Good House |
| Venus   | 12 | 2, 7   | Planet |                |                | Yes           | Good House |
| Saturn  | 9  | 10, 11 | Sign   |                | Yes            | Yes           | Good House |
| Rahu    | 6  |        | Planet | Yes            |                |               | Good House |
| Ketu    | 9  |        | Planet |                | Yes            | Yes           | Good House |