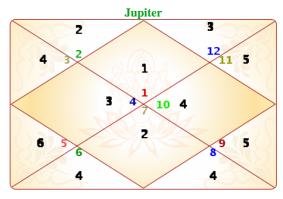

# Ashtakvarga System - Bhinnashtakvarga

|     |   |    | Ju  | pite | r Bhir | inas | htak | Va       | rga          |    |    |     |    |
|-----|---|----|-----|------|--------|------|------|----------|--------------|----|----|-----|----|
| Sgn | 1 | 2  | 3   | 4    | 5      | 6    | 7    | 8        | 9            | 10 | 11 | 12  |    |
| HS  | I | II | III | IV   | v      | VI   | VII  | VII<br>I | IX           | x  | XI | XII |    |
| Sat | 1 | 0  | 1   | 1    | 0      | 0    | 0    | 0        | 0            | 1  | 0  | 0   | 4  |
| Jup | 1 | 0  | 1   | 1    | 1      | 1    | 0    | 0        | 1            | 1  | 0  | 1   | 8  |
| Mar | 1 | 1  | 0   | 1    | 1      | 0    | 1    | 1        | 0            | 1  | 0  | 0   | 7  |
| Sun | 1 | 1  | 1   | 0    | 1      | 1    | 1    | 1        | 0            | 0  | 1  | 1   | 9  |
| Ven | 0 | 1  | 1   | 1    | 0      | 0    | 1    | 0        | 0            | 1  | 1  | 0   | 6  |
| Mer | 1 | 1  | 0   | 1    | 1      | 0    | 1    | 1        | 1            | 0  | 0  | 1   | 8  |
| Mo  | 0 | 0  | 1   | 0    | 0      | 1    | 0    | 1        | 0            | 1  | 0  | 1   | 5  |
| Asc | 1 | 1  | 0   | 1    | 1      | 1    | 1    | 0        | 1            | 1  | 1  | 0   | 9  |
| Tot | 6 | 5  | 5   | 6    | 5      | 4    | 5    | 4        | 3            | 6  | 3  | 4   | 56 |
|     |   |    | Ve  | enus | Bhin   | nasł | ntak | Var      | ga           |    |    |     |    |
| Sgn | 1 | 2  | 3   | 4    | 5      | 6    | 7    | 8        | 9            | 10 | 11 | 12  |    |
| HS  | I | II | III | IV   | v      | VI   | VII  | VII<br>I | IX           | x  | XI | XII |    |
| Sat | 1 | 1  | 1   | 0    | 0      | 1    | 1    | 1        | 1            | 0  | 0  | 0   | 7  |
| Jup | 1 | 0  | 0   | 0    | 0      | 0    | 1    | 0        | 0            | 1  | 1  | 1   | 5  |
| Mar | 0 | 0  | 1   | 0    | 1      | 1    | 0    | 0        | 1            | 0  | 1  | 1   | 6  |
| Sun | 0 | 0  | 1   | 1    | 0      | 0    | 0    | 0        | 0            | 0  | 0  | 1   | 3  |
| Ven | 1 | 1  | 1   | 1    | 0      | 1    | 1    | 1        | 1            | 1  | 0  | 0   | 9  |
| Mer | 0 | 1  | 0   | 0    | 0      | 1    | 0    | 1        | 1            | 0  | 0  | 1   | 5  |
| Мо  | 1 | 1  | 1   | 1    | 1      | 1    | 0    | 0        | 1            | 1  | 0  | 1   | 9  |
| Asc | 1 | 1  | 1   | 1    | 1      | 0    | 0    | 1        | 1            | 0  | 1  | 0   | 8  |
| Tot | 5 | 5  | 6   | 4    | 3      | 5    | 3    | 4        | 6            | 3  | 3  | 5   | 52 |
|     |   |    | Sa  | turr | n Bhin | nas  | htak | Va       | • <b>0</b> 9 |    |    |     |    |
| Sgn | 1 | 2  | 3   | 4    | 5      | 6    | 7    | 8        | 9            | 10 | 11 | 12  |    |
| HS  | I | II | 111 | IV   | v      | VI   | VII  | VII<br>I | IX           | x  | XI | XII |    |
| Sat | 1 | 0  | 1   | 1    | 0      | 0    | 0    | 0        | 1            | 0  | 0  | 0   | 4  |
| Jup | 1 | 1  | 0   | 0    | 0      | 0    | 1    | 1        | 0            | 0  | 0  | 0   | 4  |
| Mar | 0 | 0  | 0   | 1    | 1      | 1    | 0    | 0        | 1            | 0  | 1  | 1   | 6  |
| Sun | 0 | 1  | 1   | 0    | 1      | 1    | 0    | 1        | 0            | 0  | 1  | 1   | 7  |
| Ven | 0 | 0  | 0   | 1    | 1      | 0    | 0    | 0        | 0            | 0  | 1  | 0   | 3  |
| Mer | 1 | 1  | 1   | 0    | 0      | 0    | 0    | 0        | 1            | 0  | 1  | 1   | 6  |
| Мо  | 0 | 0  | 0   | 1    | 0      | 0    | 1    | 0        | 0            | 0  | 0  | 1   | 3  |
| Asc | 1 | 0  | 1   | 1    | 0      | 1    | 0    | 0        | 0            | 1  | 1  | 0   | 6  |
| Tot | 4 | 3  | 4   | 5    | 3      | 3    | 2    | 2        | 3            | 1  | 5  | 4   | 39 |