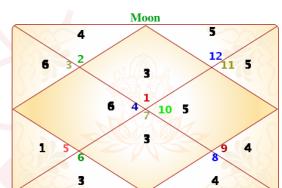

# Sudarshan Chakra

Sudarshan Chakra indicates the cumulative influence of benefic and malefic planets as reckoned from : (i) the Ascendant, (ii) the Moon and (iii) the Sun at a glance. This also pinpoints the corresponding age-periods during which those influences will operate.

If the influences are of natural benefic planets (Jupiter, Venus, Mercury, Waxing Moon) only, then the whole year will be enjoyable and auspicious events will take place.

If the influences are of natural malefic planets (Mars, Saturn, Rahu, Ketu, Sun, Waning Moon) only, then the year might be problematic and inauspicious happenings are likely to take place.