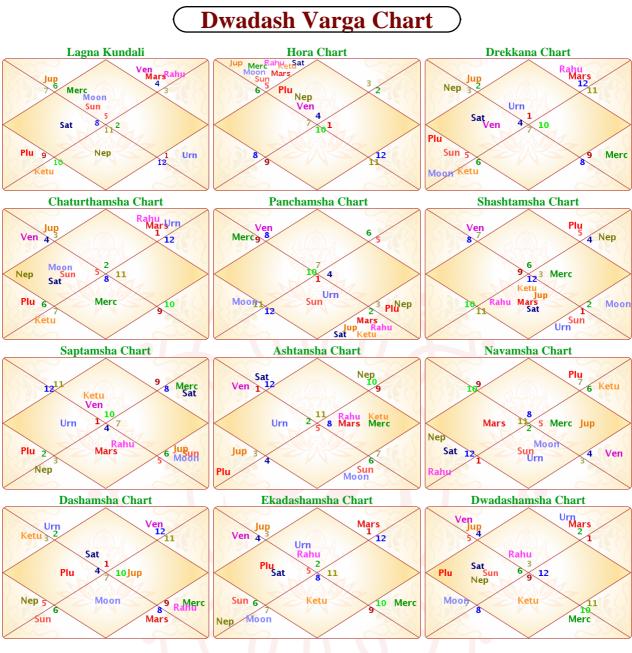

## **Planetary Positions And Dispositions**

| Planets         | Signs | Amsha                   | Speed    | S Lord | Nak.  | Ch | NN | N.L. | Nav. | NV Lord | Status       |
|-----------------|-------|-------------------------|----------|--------|-------|----|----|------|------|---------|--------------|
| Ascendant       | Arie  | 23:28:55                |          | Mars   | Bhar  | 4  | 2  | Ven  | Scor | Mars    |              |
| Sun             | Leo   | 04:53:56                | 00:57:48 | Sun    | Magh  | 2  | 10 | Ketu | Taur | Ven     | Own Sign     |
| Moon            | Taur  | 22:50:07                | 13:57:25 | Ven    | Rohi  | 4  | 4  | Moon | Cncr | Moon    | Exalted      |
| Mars            | Libr  | 07:17:47                | 00:37:59 | Ven    | Swati | 1  | 15 | Rahu | Sagi | Jup     | Neautral Sig |
| Mercury (R) (C) | Cncr  | 25:17:16                | 00:29:18 | Moon   | Ashl  | 3  | 9  | Merc | Aqua | Sat     | Own Nakshatı |
| Jupiter         | Gemi  | 02:44:00                | 00:09:37 | Merc   | Mrig  | 3  | 5  | Mars | Libr | Ven     | Enemy Sign   |
| Venus           | Virg  | <mark>09:02:49</mark>   | 01:11:41 | Merc   | Uttra | 4  | 12 | Sun  | Pisc | Jup     | Debilitated  |
| Saturn (R)      | Aqua  | 21:39:08                | 00:04:17 | Sat    | Purva | 1  | 25 | Jup  | Arie | Mars    | Own Sign     |
| Rahu (R)        | Taur  | 16:17:12                | 00:03:10 | Ven    | Rohi  | 2  | 4  | Moon | Taur | Ven     | Exalted      |
| Ketu (R)        | Scor  | 16:17:12                | 00:03:10 | Mars   | Anur  | 4  | 17 | Sat  | Scor | Mars    | Exalted      |
| Uranus          | Leo   | 20:45 <mark>:5</mark> 1 | 00:03:39 | Sun    | Purva | 3  | 11 | Ven  | Libr | Ven     |              |
| Neptune         | Libr  | 23:59:57                | 00:00:43 | Ven    | Visha | 2  | 16 | Jup  | Taur | Ven     |              |
| Pluto           | Leo   | 22:04:4 <mark>5</mark>  | 00:02:03 | Sun    | Purva | 3  | 11 | Ven  | Libr | Ven     |              |