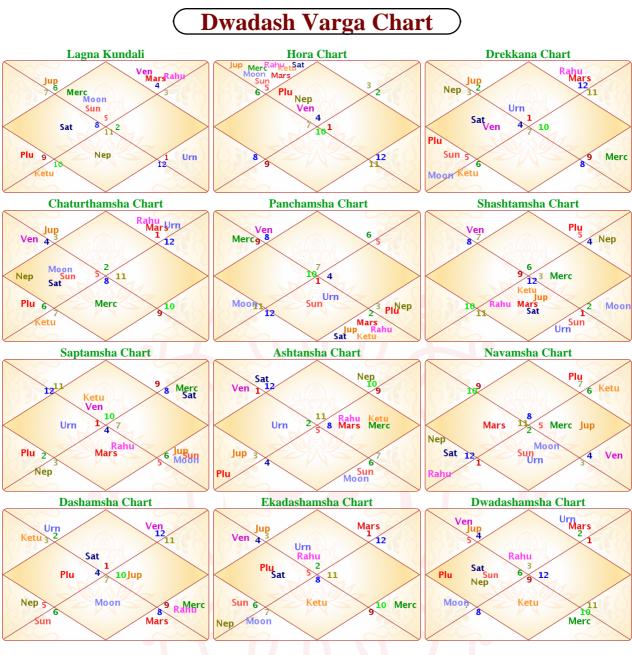

| Debilitated   |
| Sat(R)     | Aqua  | 21:39  | Purva-1 | Own Sign      | Sat(R)  | Sagi  | 08:36  | Mool-3 | Neautral Sign |
| Rahu(R)    | Taur  | 16:17  | Rohi-2  | Exalted       | Rahu(R) | Cncr  | 10:26  | Push-3 | Enemy Sign    |
| Ketu(R)    | Scor  | 16:17  | Anur-4  | Exalted       | Ketu(R) | Cpcn  | 10:26  | Shra-1 | Enemy Sign    |
| Urn        | Leo   | 20:45  | Purva-3 |               | Urn(R)  | Arie  | 08:21  | Ashw-3 |               |
| Nep        | Libr  | 23:59  | Visha-2 |               | Nep(R)  | Aqua  | 21:24  | Purv-1 |               |
| Plu        | Leo   | 22:04  | Purva-3 |               | Plu(R)  | Sagi  | 25:00  | Purv-4 |               |
|            |       |        |         |               |         |       |        |        |               |







127



# All Aspect in Varshphala Chart

| ,   | Sun | Мо  | Mar | Mer | Jup | Ven | Sat | Rah | Ket |
|-----|-----|-----|-----|-----|-----|-----|-----|-----|-----|
| Sun | ••• | OLA | NA  | NA  | SLA | NA  | OLA | NA  | NA  |
| Мо  | OLA | ••• | NA  | NA  | SLA | SAA | OAA | NA  | NA  |
| Mar | NA  | NA  |     | OAA | SAA | OLA | NA  | OAA | OAA |
| Mer | NA  | NA  | OAA | ••• | SAA | SLA | NA  | OAA | OAA |
| Jup | SLA | SLA | SAA | SAA | ••• | NA  | SLA | SAA | SAA |
| Ven | NA  | SAA | OLA | SLA | NA  | ••• | SAA | SLA | OLA |
| Sat | OLA | OAA | NA  | NA  | SLA | SAA | ••• | NA  | NA  |
| Rah | NA  | NA  | OAA | OAA | SAA | SLA | NA  | ••• | OAA |
| Ket | NA  | NA  | OAA | OAA | SAA | OLA | NA  | OAA |     |

OLA->Open Love Aspect ,SLA->Secret Love Aspect ,OAA->Open Inimical Aspect ,SAA->S