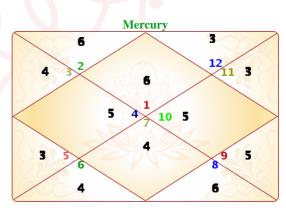

# Sudarshan Chakra

Sudarshan Chakra indicates the cumulative influence of benefic and malefic planets as reckoned from : (i) the Ascendant, (ii) the Moon and (iii) the Sun at a glance. This also pinpoints the corresponding age-periods during which those influences will operate.

If the influences are of natural benefic planets (Jupiter, Venus, Mercury, Waxing Moon) only, then the whole year will be enjoyable and auspicious events will take place.

If the influences are of natural malefic planets (Mars, Saturn, Rahu, Ketu, Sun, Waning Moon) only, then the year might be problematic and inauspicious happenings are likely to take place.