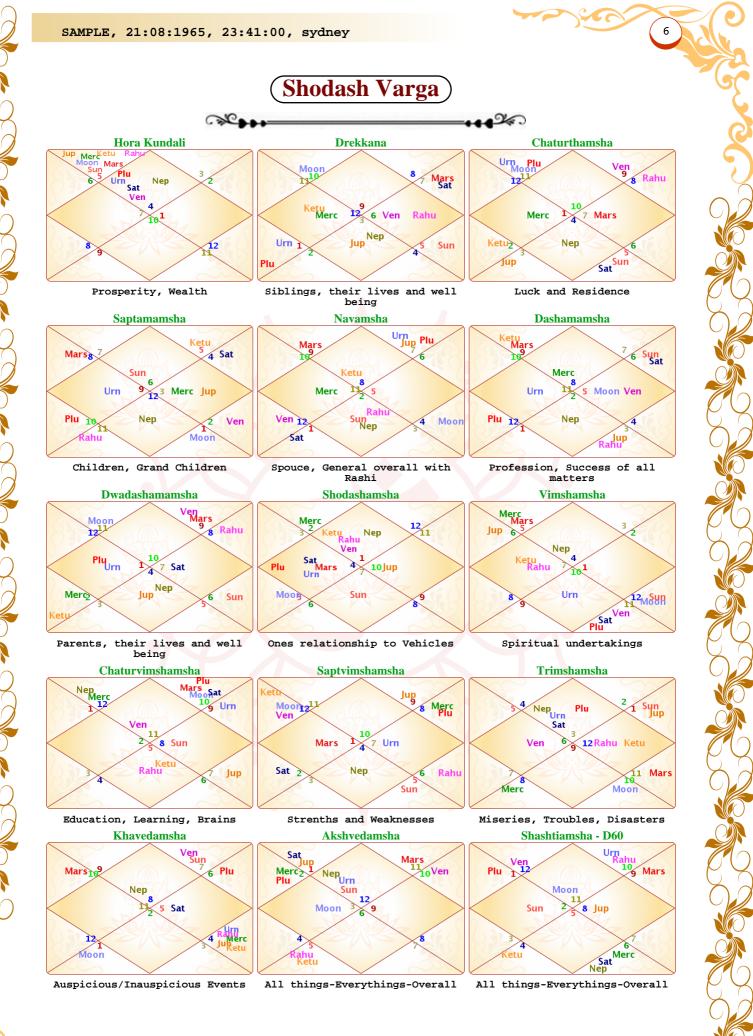

# Ashtakvarga System - Bhinnashtakvarga

|     |   |    | S   | un l | Bhinn | asht | ak V | arg      | a  |    |    |     |    |
|-----|---|----|-----|------|-------|------|------|----------|----|----|----|-----|----|
| Sgn | 1 | 2  | 3   | 4    | 5     | 6    | 7    | 8        | 9  | 10 | 11 | 12  |    |
| HS  | I | II | III | IV   | v     | VI   | VII  | VII<br>I | IX | x  | XI | XII |    |
| Sat | 0 | 1  | 0   | 0    | 1     | 1    | 1    | 1        | 1  | 0  | 1  | 1   | 8  |
| Jup | 1 | 0  | 0   | 0    | 0     | 0    | 1    | 1        | 0  | 0  | 1  | 0   | 4  |
| Mar | 1 | 1  | 1   | 1    | 1     | 0    | 1    | 1        | 0  | 1  | 0  | 0   | 8  |
| Sun | 1 | 1  | 1   | 0    | 1     | 1    | 0    | 1        | 0  | 0  | 1  | 1   | 8  |
| Ven | 0 | 0  | 0   | 0    | 1     | 0    | 0    | 0        | 0  | 0  | 1  | 1   | 3  |
| Mer | 1 | 1  | 1   | 0    | 0     | 1    | 0    | 1        | 1  | 0  | 0  | 1   | 7  |
| Мо  | 0 | 0  | 0   | 1    | 0     | 0    | 1    | 0        | 0  | 0  | 1  | 1   | 4  |
| Asc | 0 | 0  | 1   | 1    | 0     | 1    | 0    | 0        | 0  | 1  | 1  | 1   | 6  |
| Tot | 4 | 4  | 4   | 3    | 4     | 4    | 4    | 5        | 2  | 2  | 6  | 6   | 48 |

|     |   |    | Μ   | loon | Bhin | nasł | ıtak | Var      | ga |    |    |     |    |
|-----|---|----|-----|------|------|------|------|----------|----|----|----|-----|----|
| Sgn | 1 | 2  | 3   | 4    | 5    | 6    | 7    | 8        | 9  | 10 | 11 | 12  |    |
| HS  | I | II | III | IV   | v    | VI   | VII  | VII<br>I | IX | х  | XI | XII |    |
| Sat | 1 | 0  | 1   | 1    | 0    | 0    | 0    | 0        | 1  | 0  | 0  | 0   | 4  |
| Jup | 1 | 1  | 1   | 0    | 0    | 1    | 0    | 0        | 1  | 1  | 0  | 1   | 7  |
| Mar | 0 | 0  | 1   | 1    | 1    | 0    | 0    | 1        | 1  | 0  | 1  | 1   | 7  |
| Sun | 0 | 1  | 1   | 0    | 0    | 0    | 1    | 0        | 0  | 1  | 1  | 1   | 6  |
| Ven | 0 | 1  | 1   | 1    | 0    | 0    | 0    | 1        | 1  | 1  | 0  | 1   | 7  |
| Mer | 1 | 1  | 0   | 1    | 0    | 1    | 1    | 1        | 0  | 1  | 1  | 0   | 8  |
| Мо  | 0 | 1  | 0   | 1    | 0    | 0    | 1    | 1        | 0  | 0  | 1  | 1   | 6  |
| Asc | 0 | 0  | 1   | 0    | 0    | 1    | 0    | 0        | 0  | 1  | 1  | 0   | 4  |
| Tot | 3 | 5  | 6   | 5    | 1    | 3    | 3    | 4        | 4  | 5  | 5  | 5   | 49 |

|     |   |    | N   | lars | Bhin | nasł | ıtak | Var      | ga |    |    |     |    |
|-----|---|----|-----|------|------|------|------|----------|----|----|----|-----|----|
| Sgn | 1 | 2  | 3   | 4    | 5    | 6    | 7    | 8        | 9  | 10 | 11 | 12  |    |
| HS  | I | II | 111 | IV   | v    | VI   | VII  | VII<br>I | IX | х  | XI | XII |    |
| Sat | 0 | 1  | 0   | 0    | 1    | 1    | 1    | 1        | 1  | 0  | 1  | 0   | 7  |
| Jup | 1 | 1  | 0   | 0    | 0    | 0    | 0    | 1        | 0  | 0  | 0  | 1   | 4  |
| Mar | 1 | 1  | 0   | 1    | 1    | 0    | 1    | 1        | 0  | 1  | 0  | 0   | 7  |
| Sun | 0 | 1  | 1   | 0    | 0    | 0    | 1    | 0        | 1  | 1  | 0  | 0   | 5  |
| Ven | 1 | 0  | 0   | 1    | 1    | 0    | 0    | 0        | 0  | 0  | 1  | 0   | 4  |
| Mer | 0 | 1  | 0   | 0    | 0    | 1    | 0    | 1        | 1  | 0  | 0  | 0   | 4  |
| Mo  | 0 | 0  | 0   | 1    | 0    | 0    | 1    | 0        | 0  | 0  | 0  | 1   | 3  |
| Asc | 1 | 0  | 1   | 0    | 0    | 1    | 0    | 0        | 0  | 1  | 1  | 0   | 5  |
| Tot | 4 | 5  | 2   | 3    | 3    | 3    | 4    | 4        | 3  | 3  | 3  | 2   | 39 |

|     |   |    | Me  | rcu | ry Bł | iinna | shta | k Va     | irga |    |    |     |    |
|-----|---|----|-----|-----|-------|-------|------|----------|------|----|----|-----|----|
| Sgn | 1 | 2  | 3   | 4   | 5     | 6     | 7    | 8        | 9    | 10 | 11 | 12  |    |
| HS  | I | II | III | IV  | v     | VI    | VII  | VII<br>I | IX   | х  | XI | XII |    |
| Sat | 0 | 1  | 0   | 0   | 1     | 1     | 1    | 1        | 1    | 0  | 1  | 1   | 8  |
| Jup | 1 | 1  | 0   | 0   | 0     | 0     | 0    | 1        | 0    | 1  | 0  | 0   | 4  |
| Mar | 1 | 1  | 1   | 1   | 1     | 0     | 1    | 1        | 0    | 1  | 0  | 0   | 8  |
| Sun | 1 | 0  | 1   | 1   | 0     | 0     | 0    | 0        | 1    | 1  | 0  | 0   | 5  |
| Ven | 1 | 1  | 0   | 1   | 0     | 1     | 1    | 1        | 1    | 1  | 0  | 0   | 8  |
| Mer | 1 | 1  | 1   | 1   | 0     | 1     | 0    | 1        | 1    | 0  | 0  | 1   | 8  |
| Мо  | 0 | 0  | 1   | 0   | 1     | 0     | 1    | 0        | 1    | 0  | 1  | 1   | 6  |
| Asc | 1 | 1  | 0   | 1   | 0     | 1     | 0    | 1        | 0    | 1  | 1  | 0   | 7  |
| Tot | 6 | 6  | 4   | 5   | 3     | 4     | 4    | 6        | 5    | 5  | 3  | 3   | 54 |

# Ashtakvarga System - Bhinnashtakvarga

|     |   |    | Ju  | pite | r Bhir | inas | htak | Va       | rga          |    |    |     |    |
|-----|---|----|-----|------|--------|------|------|----------|--------------|----|----|-----|----|
| Sgn | 1 | 2  | 3   | 4    | 5      | 6    | 7    | 8        | 9            | 10 | 11 | 12  |    |
| HS  | I | II | III | IV   | v      | VI   | VII  | VII<br>I | IX           | x  | XI | XII |    |
| Sat | 1 | 0  | 1   | 1    | 0      | 0    | 0    | 0        | 0            | 1  | 0  | 0   | 4  |
| Jup | 1 | 0  | 1   | 1    | 1      | 1    | 0    | 0        | 1            | 1  | 0  | 1   | 8  |
| Mar | 1 | 1  | 0   | 1    | 1      | 0    | 1    | 1        | 0            | 1  | 0  | 0   | 7  |
| Sun | 1 | 1  | 1   | 0    | 1      | 1    | 1    | 1        | 0            | 0  | 1  | 1   | 9  |
| Ven | 0 | 1  | 1   | 1    | 0      | 0    | 1    | 0        | 0            | 1  | 1  | 0   | 6  |
| Mer | 1 | 1  | 0   | 1    | 1      | 0    | 1    | 1        | 1            | 0  | 0  | 1   | 8  |
| Mo  | 0 | 0  | 1   | 0    | 0      | 1    | 0    | 1        | 0            | 1  | 0  | 1   | 5  |
| Asc | 1 | 1  | 0   | 1    | 1      | 1    | 1    | 0        | 1            | 1  | 1  | 0   | 9  |
| Tot | 6 | 5  | 5   | 6    | 5      | 4    | 5    | 4        | 3            | 6  | 3  | 4   | 56 |
|     |   |    | Ve  | enus | Bhin   | nasł | ntak | Var      | ga           |    |    |     |    |
| Sgn | 1 | 2  | 3   | 4    | 5      | 6    | 7    | 8        | 9            | 10 | 11 | 12  |    |
| HS  | I | II | III | IV   | v      | VI   | VII  | VII<br>I | IX           | x  | XI | XII |    |
| Sat | 1 | 1  | 1   | 0    | 0      | 1    | 1    | 1        | 1            | 0  | 0  | 0   | 7  |
| Jup | 1 | 0  | 0   | 0    | 0      | 0    | 1    | 0        | 0            | 1  | 1  | 1   | 5  |
| Mar | 0 | 0  | 1   | 0    | 1      | 1    | 0    | 0        | 1            | 0  | 1  | 1   | 6  |
| Sun | 0 | 0  | 1   | 1    | 0      | 0    | 0    | 0        | 0            | 0  | 0  | 1   | 3  |
| Ven | 1 | 1  | 1   | 1    | 0      | 1    | 1    | 1        | 1            | 1  | 0  | 0   | 9  |
| Mer | 0 | 1  | 0   | 0    | 0      | 1    | 0    | 1        | 1            | 0  | 0  | 1   | 5  |
| Мо  | 1 | 1  | 1   | 1    | 1      | 1    | 0    | 0        | 1            | 1  | 0  | 1   | 9  |
| Asc | 1 | 1  | 1   | 1    | 1      | 0    | 0    | 1        | 1            | 0  | 1  | 0   | 8  |
| Tot | 5 | 5  | 6   | 4    | 3      | 5    | 3    | 4        | 6            | 3  | 3  | 5   | 52 |
|     |   |    | Sa  | turr | n Bhin | nas  | htak | Va       | • <b>0</b> 9 |    |    |     |    |
| Sgn | 1 | 2  | 3   | 4    | 5      | 6    | 7    | 8        | 9            | 10 | 11 | 12  |    |
| HS  | I | II | 111 | IV   | v      | VI   | VII  | VII<br>I | IX           | x  | XI | XII |    |
| Sat | 1 | 0  | 1   | 1    | 0      | 0    | 0    | 0        | 1            | 0  | 0  | 0   | 4  |
| Jup | 1 | 1  | 0   | 0    | 0      | 0    | 1    | 1        | 0            | 0  | 0  | 0   | 4  |
| Mar | 0 | 0  | 0   | 1    | 1      | 1    | 0    | 0        | 1            | 0  | 1  | 1   | 6  |
| Sun | 0 | 1  | 1   | 0    | 1      | 1    | 0    | 1        | 0            | 0  | 1  | 1   | 7  |
| Ven | 0 | 0  | 0   | 1    | 1      | 0    | 0    | 0        | 0            | 0  | 1  | 0   | 3  |
| Mer | 1 | 1  | 1   | 0    | 0      | 0    | 0    | 0        | 1            | 0  | 1  | 1   | 6  |
| Мо  | 0 | 0  | 0   | 1    | 0      | 0    | 1    | 0        | 0            | 0  | 0  | 1   | 3  |
| Asc | 1 | 0  | 1   | 1    | 0      | 1    | 0    | 0        | 0            | 1  | 1  | 0   | 6  |
| Tot | 4 | 3  | 4   | 5    | 3      | 3    | 2    | 2        | 3            | 1  | 5  | 4   | 39 |

|     |   |    | Asce | ende | ent Bh | inna | ishta | ik V     | arg | a  |    |     |    |
|-----|---|----|------|------|--------|------|-------|----------|-----|----|----|-----|----|
| Sgn | 1 | 2  | 3    | 4    | 5      | 6    | 7     | 8        | 9   | 10 | 11 | 12  |    |
| HS  | I | II | III  | IV   | v      | VI   | VII   | VII<br>I | IX  | x  | XI | XII |    |
| Sat | 1 | 1  | 0    | 1    | 0      | 0    | 0     | 1        | 1   | 0  | 1  | 0   | 6  |
| Jup | 1 | 0  | 1    | 1    | 0      | 1    | 1     | 1        | 1   | 0  | 1  | 1   | 9  |
| Mar | 0 | 0  | 0    | 1    | 1      | 0    | 1     | 0        | 1   | 0  | 0  | 1   | 5  |
| Sun | 0 | 1  | 1    | 1    | 0      | 0    | 1     | 1        | 0   | 1  | 0  | 0   | 6  |
| Ven | 1 | 1  | 0    | 0    | 0      | 1    | 1     | 1        | 1   | 1  | 0  | 0   | 7  |
| Mer | 1 | 1  | 0    | 1    | 1      | 0    | 1     | 0        | 1   | 0  | 1  | 0   | 7  |
| Мо  | 1 | 0  | 0    | 1    | 0      | 0    | 1     | 0        | 0   | 0  | 1  | 1   | 5  |
| Asc | 0 | 0  | 1    | 0    | 0      | 1    | 0     | 0        | 0   | 1  | 1  | 0   | 4  |
| Tot | 5 | 4  | 3    | 6    | 2      | 3    | 6     | 4        | 5   | 3  | 5  | 3   | 49 |

# Ashtakvarga System - Bhinnashtakvarga

|     |   |    | R   | ahu | Bhin | nasł | ıtak | Var      | ga |    |    |     |    |
|-----|---|----|-----|-----|------|------|------|----------|----|----|----|-----|----|
| Sgn | 1 | 2  | 3   | 4   | 5    | 6    | 7    | 8        | 9  | 10 | 11 | 12  |    |
| HS  | I | II | III | IV  | v    | VI   | VII  | VII<br>I | IX | х  | XI | XII |    |
| Sat | 1 | 0  | 1   | 0   | 1    | 0    | 0    | 1        | 1  | 1  | 0  | 0   | 6  |
| Jup | 0 | 0  | 1   | 0   | 1    | 1    | 0    | 1        | 0  | 1  | 0  | 0   | 5  |
| Mar | 0 | 0  | 0   | 0   | 0    | 1    | 0    | 1        | 1  | 0  | 1  | 0   | 4  |
| Sun | 0 | 1  | 0   | 0   | 1    | 1    | 1    | 0        | 1  | 0  | 1  | 1   | 7  |
| Ven | 0 | 0  | 0   | 1   | 1    | 0    | 0    | 0        | 0  | 0  | 1  | 1   | 4  |
| Mer | 0 | 0  | 1   | 0   | 1    | 0    | 1    | 0        | 0  | 1  | 1  | 0   | 5  |
| Мо  | 0 | 1  | 0   | 1   | 0    | 1    | 0    | 1        | 1  | 1  | 1  | 0   | 7  |
| Asc | 0 | 0  | 1   | 1   | 1    | 0    | 0    | 0        | 1  | 0  | 0  | 1   | 5  |
| Tot | 1 | 2  | 4   | 3   | 6    | 4    | 2    | 4        | 5  | 4  | 5  | 3   | 43 |

|     | _  |    |     | Nar | sha | Surei | igui | v ai     | ga | -  | -  | -   |     |
|-----|----|----|-----|-----|-----|-------|------|----------|----|----|----|-----|-----|
| Sgn | 1  | 2  | 3   | 4   | 5   | 6     | 7    | 8        | 9  | 10 | 11 | 12  |     |
| HS  | I  | II | III | IV  | v   | VI    | VII  | VII<br>I | IX | х  | XI | XII |     |
| Sat | 5  | 5  | 4   | 4   | 3   | 4     | 4    | 5        | 7  | 1  | 4  | 2   | 48  |
| Jup | 8  | 4  | 3   | 2   | 1   | 3     | 4    | 5        | 3  | 4  | 3  | 5   | 45  |
| Mar | 4  | 4  | 4   | 7   | 8   | 2     | 5    | 5        | 4  | 4  | 3  | 4   | 54  |
| Sun | 3  | 6  | 8   | 3   | 3   | 3     | 4    | 4        | 2  | 4  | 4  | 5   | 49  |
| Ven | 4  | 5  | 3   | 6   | 3   | 3     | 4    | 4        | 4  | 5  | 4  | 2   | 47  |
| Mer | 6  | 8  | 3   | 4   | 2   | 5     | 3    | 6        | 7  | 1  | 3  | 5   | 53  |
| Mo  | 2  | 2  | 3   | 6   | 2   | 2     | 6    | 2        | 2  | 2  | 4  | 8   | 41  |
| Asc | 5  | 3  | 6   | 5   | 2   | 7     | 1    | 2        | 2  | 7  | 8  | 1   | 49  |
| Tot | 37 | 37 | 34  | 37  | 24  | 29    | 31   | 33       | 31 | 28 | 33 | 32  | 386 |