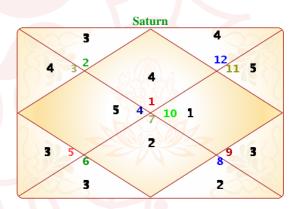

# **Saturn Transit**

द्वादशे जन्मगै राशौ द्वितीये च शनैश्चर। सर्धानि सप्त वर्षाणि तथा दुखैर्युतो भवेत।।

(The seven and half year period during which Saturn transits in the twelfth, first and second from the birth rashi (Moon Sign) is called sadhesati of Saturn. )

|                 |                 | Fir                       | st Cycle                  |                                 |               |
|-----------------|-----------------|---------------------------|---------------------------|---------------------------------|---------------|
| Sadhesati Cycle | Transit in Sign | <b>Begining Date</b>      | Ending Date               | Duration(Y-M-D)                 | Saturn Moorti |
| First Dhayya    | Aries           | 17/06/1968                | 28/09/1968                | 0.0 y.3.0 m.12 d.               | Tamra         |
| First Dhayya    | Aries           | 07/03/1969                | 28/04/1971                | 2.0 y.1.0 m.22 d.               | Tamra         |
| Second Dhayya   | Taurus          | 28/04/1971                | 10/06/1973                | 2.0 y.1.0 m.13 d.               | Swarna        |
| Third Dhayya    | Gemini          | 10/06/1973                | 23/07/1975                | 2.0 y.1.0 m.13 d.               | Tamra         |
| Kantak Shani    | Leo             | 07/09/1977                | 04 <mark>/</mark> 11/1979 | 2.0 y.1.0 m.28 d.               | Tamra         |
| Kantak Shani    | Leo             | 15/ <mark>03</mark> /1980 | 27/07/1980                | 0.0 y.4.0 m.12 d.               | Tamra         |
| Ashtam Shani    | Sagittarius     | 17/12/1987                | 21/03/1990                | 2.0 y.3.0 m.3 d.                | Tamra         |
| Ashtam Shani    | Sagittarius     | 20/06/1990                | 15/12/1990                | 0.0 y.5.0 m.26 d.               | Lauha         |
|                 |                 | Seco                      | ond Cycle                 |                                 |               |
| Sadhesati Cycle | Transit in Sign | <b>Begining Date</b>      | Ending Date               | Duration(Y-M-D)                 | Saturn Moorti |
| First Dhayya    | Aries           | 17/04/1998                | 07/06/2000                | 2.0 y.1.0 m.21 d.               | Rajat         |
| Second Dhayya   | Taurus          | 07/06/2000                | 23/07/2002                | 2.0 y.1.0 m.15 d.               | Swarna        |
| Second Dhayya   | Taurus          | 08/01/2003                | 08/04/2003                | 0.0 y.2.0 m.29 d.               | Lauha         |
| Third Dhayya    | Gemini          | 23/07/2002                | 08/01/2003                | 0.0 y.5.0 m.17 d.               | Tamra         |
| Third Dhayya    | Gemini          | 08/04/2003                | 06/09/2004                | 1.0 y.4.0 m.30 d.               | Rajat         |
| Third Dhayya    | Gemini          | 13/01/2005                | 26/05/2005                | 0.0 y.4.0 m.12 d.               | Rajat         |
| Kantak Shani    | Leo             | 01/11/2006                | 10/01/2007                | 0.0 y.2.0 m.10 d.               | Tamra         |
| Kantak Shani    | Leo             | 16/07/2007                | 10/09/2009                | 2.0 y.1.0 m.26 d.               | Rajat         |
| Ashtam Shani    | Sagittarius     | 27/01/2017                | 21/06/2017                | 0.0 y.4.0 m.24 d.               | Swarna        |
| Ashtam Shani    | Sagittarius     | 26/10/2017                | 24/01/2020                | 2.0 y.2.0 m.29 d.               | Swarna        |
|                 |                 | Thi                       | rd Cycle                  |                                 |               |
| Sadhesati Cycle | Transit in Sign | <b>Begining Date</b>      | Ending Date               | Duration(Y-M-D)                 | Saturn Moorti |
| First Dhayya    | Aries           | 03/06/2027                | 20/10/2027                | 0.0 y.4.0 m.18 d.               | Swarna        |
| First Dhayya    | Aries           | 23/02/2028                | 08/08/2029                | 1.0 y.5.0 m.14 d.               | Lauha         |
| First Dhayya    | Aries           | 05/10/2029                | 17/04/2030                | 0.0 y.6.0 m.12 d.               | Rajat         |
| Second Dhayya   | Taurus          | 08/08/2029                | 05/10/2029                | 0.0 y.1.0 m.28 d.               | Lauha         |
| Second Dhayya   | Taurus          | 17/04/2030                | 31/05/2032                | 2.0 y.1.0 m.1 <mark>4</mark> d. | Rajat         |
| Third Dhayya    | Gemini          | 31/05/2032                | 13/07/2034                | 2.0 y.1.0 m.12 d.               | Rajat         |
| Kantak Shani    | Leo             | 28/08/2036                | 22/10/2038                | 2.0 y.1.0 m.24 d.               | Swarna        |
| Kantak Shani    | Leo             | 06/04/2039                | 13/07/2039                | 0.0 y.3.0 m.7 d.                | Swarna        |
| Ashtam Shani    | Sagittarius     | 08/12 <mark>/20</mark> 46 | 06/03/2049                | 2.0 y.2.0 m.27 d.               | Tamra         |
| Ashtam Shani    | Sagittarius     | 10/07/2049                | 04/12/2049                | 0.0 y.4.0 m.25 d.               | Tamra         |