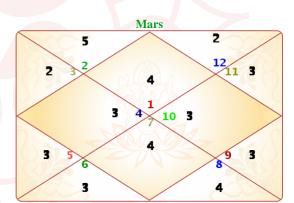

# Sudarshan Chakra

Sudarshan Chakra indicates the cumulative influence of benefic and malefic planets as reckoned from : (i) the Ascendant, (ii) the Moon and (iii) the Sun at a glance. This also pinpoints the corresponding age-periods during which those influences will operate.

If the influences are of natural benefic planets (Jupiter, Venus, Mercury, Waxing Moon) only, then the whole year will be enjoyable and auspicious events will take place.

If the influences are of natural malefic planets (Mars, Saturn, Rahu, Ketu, Sun, Waning Moon) only, then the year might be problematic and inauspicious happenings are likely to take place.