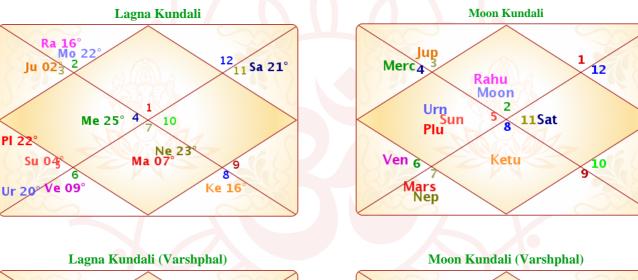

## **Main Details**

| *                       | )                     |
|-------------------------|-----------------------|
| Date of Birth           | 21:08:1965(Saturday)  |
| Astrological Day        | Saturday              |
| Time of Birth           | 23:41:00              |
| Place of Birth          | sydney                |
| Latitude                | 033:51:00s            |
| Longitude               | 151:13:00E            |
| War/Day Time Correction | -00:00                |
| GMT at Birth            | 013:41:00             |
| Local mean Time         | 023:45:51 hrs         |
| Sidreal Time            | 021:44:31 hrs         |
| LMT Correction          | 000:04:51             |
| Aynamsha                | N.C.Lahiri(023:22:37) |
| Sun Rise Time           | 05:24:46AM            |
| Sun Set Time            | 06:32:46PM            |
| Vikram Samvat           | 2022                  |
| Saka Samvat             | 1887                  |
| Samvastar               | Vishwavasu            |
| Samvastar Lord          | Vishvedeva            |
|                         |                       |

# Avakahada Chakra

|                                   | )               |
|-----------------------------------|-----------------|
| Lagna (Ascendant)                 | Aries           |
| Lagna Lord                        | Mars            |
| Rashi (Moon-Sign)                 | Taurus          |
| Rashi Lord                        | Venus           |
| Nakshatra(Constellation)          | Rohini          |
| Nakshatra Lord                    | Moon            |
| Nakshatra Charan                  | 4               |
| Ritu (Season)                     | Varsha          |
| Masa (Month)                      | Bhadra          |
| Paksha                            | Krishna         |
| Tithi(Moon's elongation)          | Navami          |
| Tithi Class                       | Rikta           |
| Tithi Lord                        | Sun             |
| Karna                             | Garija          |
| Karana Class                      | Chara           |
| Karna Lord                        | Vasudeva        |
| Gana(Spritual inclination)        | Manushya        |
| Yoni (Nature)                     | Serpent(M)      |
| Varna(Ego Development)            | Vaishya         |
| Surya Siddhanta Yoga              | Harshana        |
| Rajju (Prone p <mark>a</mark> rt) | Kantha          |
| Vashya (Compatibility)            | ChatushPada     |
| Tatwa (Element)                   | Prithwi         |
| Vihaga (Symbol)                   | Bharandhaka     |
| Tatwa Lord                        | Mercury         |
| Nadi (Health)                     | ANtha(Shleshma) |
| Nadi-pada (Constitution)          | ANtha(Shleshma) |
| Vedha(Incompatibility with)       | Swati           |
| Adyakshara (First letter)         | Vo              |
| Paya (Posture)                    | Rajata          |
|                                   |                 |

## **Planetary Positions And Dispositions**

| Planets         | Signs | Amsha                   | Speed    | S Lord | Nak.  | Ch | NN | N.L. | Nav. | NV Lord | Status       |
|-----------------|-------|-------------------------|----------|--------|-------|----|----|------|------|---------|--------------|
| Ascendant       | Arie  | 23:28:55                |          | Mars   | Bhar  | 4  | 2  | Ven  | Scor | Mars    |              |
| Sun             | Leo   | 04:53:56                | 00:57:48 | Sun    | Magh  | 2  | 10 | Ketu | Taur | Ven     | Own Sign     |
| Moon            | Taur  | 22:50:07                | 13:57:25 | Ven    | Rohi  | 4  | 4  | Moon | Cncr | Moon    | Exalted      |
| Mars            | Libr  | 07:17:47                | 00:37:59 | Ven    | Swati | 1  | 15 | Rahu | Sagi | Jup     | Neautral Sig |
| Mercury (R) (C) | Cncr  | 25:17:16                | 00:29:18 | Moon   | Ashl  | 3  | 9  | Merc | Aqua | Sat     | Own Nakshatı |
| Jupiter         | Gemi  | 02:44:00                | 00:09:37 | Merc   | Mrig  | 3  | 5  | Mars | Libr | Ven     | Enemy Sign   |
| Venus           | Virg  | <mark>09:02:49</mark>   | 01:11:41 | Merc   | Uttra | 4  | 12 | Sun  | Pisc | Jup     | Debilitated  |
| Saturn (R)      | Aqua  | 21:39:08                | 00:04:17 | Sat    | Purva | 1  | 25 | Jup  | Arie | Mars    | Own Sign     |
| Rahu (R)        | Taur  | 16:17:12                | 00:03:10 | Ven    | Rohi  | 2  | 4  | Moon | Taur | Ven     | Exalted      |
| Ketu (R)        | Scor  | 16:17:12                | 00:03:10 | Mars   | Anur  | 4  | 17 | Sat  | Scor | Mars    | Exalted      |
| Uranus          | Leo   | 20:45 <mark>:5</mark> 1 | 00:03:39 | Sun    | Purva | 3  | 11 | Ven  | Libr | Ven     |              |
| Neptune         | Libr  | 23:59:57                | 00:00:43 | Ven    | Visha | 2  | 16 | Jup  | Taur | Ven     |              |
| Pluto           | Leo   | 22:04:4 <mark>5</mark>  | 00:02:03 | Sun    | Purva | 3  | 11 | Ven  | Libr | Ven     |              |