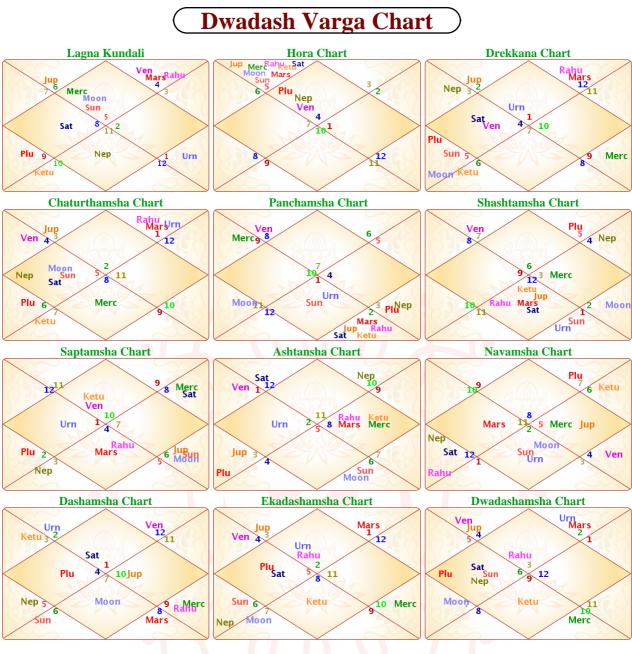

05  | Jyes-4  | Enemy Sign    |
| Rahu(R)    | Taur  | 16:17  | Rohi-2  | Exalted       | Rahu(R)    | Cncr  | 29:47  | Ashl-4  | Enemy Sign    |
| Ketu(R)    | Scor  | 16:17  | Anur-4  | Exalted       | Ketu(R)    | Cpcn  | 29:47  | Dhan-2  | Enemy Sign    |
| Urn        | Leo   | 20:45  | Purva-3 |               | Urn(R)     | Arie  | 04:17  | Ashw-2  |               |
| Nep        | Libr  | 23:59  | Visha-2 |               | Nep(R)     | Aqua  | 19:08  | Shat-4  |               |
| Plu        | Leo   | 22:04  | Purva-3 |               | Plu(R)     | Sagi  | 23:05  | Purv-3  |               |
|            |       |        |         |               |            |       |        |         |               |







109

## MindSutra Software Technologies A-16, Ramdutt Enclave, Milap Nagar,



110

# All Aspect in Varshphala Chart

|     | Sun | Мо  | Mar | Mer  | Inn | Ven | Sat | Rah | Ket |
|-----|-----|-----|-----|------|-----|-----|-----|-----|-----|
| 1   | Sun | NIO | Mar | wier | Jup | ven | Sat | Kan | Ket |
| Sun | ••• | OAA | NA  | OAA  | NA  | NA  | SAA | NA  | NA  |
| Мо  | OAA | ••• | NA  | OAA  | NA  | NA  | SAA | NA  | NA  |
| Mar | NA  | NA  |     | NA   | SLA | OAA | OLA | OAA | OAA |
| Mer | OAA | OAA | NA  | •••  | NA  | NA  | SAA | NA  | NA  |
| Jup | NA  | NA  | SLA | NA   | ••• | SLA | SLA | SLA | OLA |
| Ven | NA  | NA  | OAA | NA   | SLA | ••• | OLA | OAA | OAA |
| Sat | SAA | SAA | OLA | SAA  | SLA | OLA | ••• | OLA | SLA |
| Rah | NA  | NA  | OAA | NA   | SLA | OAA | OLA | ••• | OAA |
| Ket | NA  | NA  | OAA | NA   | OLA | OAA | SLA | OAA | ••• |

OL