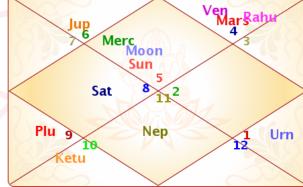

# Sudarshan Chakra

Sudarshan Chakra indicates the cumulative influence of benefic and malefic planets as reckoned from : (i) the Ascendant, (ii) the Moon and (iii) the Sun at a glance. This also pinpoints the corresponding age-periods during which those influences will operate.

If the influences are of natural benefic planets (Jupiter, Venus, Mercury, Waxing Moon) only, then the whole year will be enjoyable and auspicious events will take place.

If the influences are of natural malefic planets (Mars, Saturn, Rahu, Ketu, Sun, Waning Moon) only, then the year might be problematic and inauspicious happenings are likely to take place.