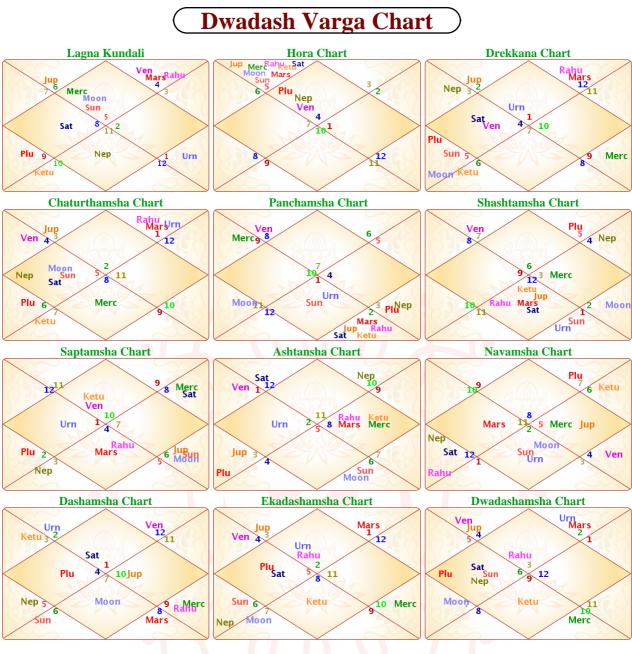

# Ashtakvarga System - Bhinnashtakvarga

|     |   |    | S   | un l | Bhinn | asht | ak V | arg      | a  |    |    |     |    |
|-----|---|----|-----|------|-------|------|------|----------|----|----|----|-----|----|
| Sgn | 1 | 2  | 3   | 4    | 5     | 6    | 7    | 8        | 9  | 10 | 11 | 12  |    |
| HS  | I | II | III | IV   | v     | VI   | VII  | VII<br>I | IX | x  | XI | XII |    |
| Sat | 0 | 1  | 0   | 0    | 1     | 1    | 1    | 1        | 1  | 0  | 1  | 1   | 8  |
| Jup | 1 | 0  | 0   | 0    | 0     | 0    | 1    | 1        | 0  | 0  | 1  | 0   | 4  |
| Mar | 1 | 1  | 1   | 1    | 1     | 0    | 1    | 1        | 0  | 1  | 0  | 0   | 8  |
| Sun | 1 | 1  | 1   | 0    | 1     | 1    | 0    | 1        | 0  | 0  | 1  | 1   | 8  |
| Ven | 0 | 0  | 0   | 0    | 1     | 0    | 0    | 0        | 0  | 0  | 1  | 1   | 3  |
| Mer | 1 | 1  | 1   | 0    | 0     | 1    | 0    | 1        | 1  | 0  | 0  | 1   | 7  |
| Мо  | 0 | 0  | 0   | 1    | 0     | 0    | 1    | 0        | 0  | 0  | 1  | 1   | 4  |
| Asc | 0 | 0  | 1   | 1    | 0     | 1    | 0    | 0        | 0  | 1  | 1  | 1   | 6  |
| Tot | 4 | 4  | 4   | 3    | 4     | 4    | 4    | 5        | 2  | 2  | 6  | 6   | 48 |

|     |   |    | Μ   | loon | Bhin | nasł | ıtak | Var      | ga |    |    |     |    |
|-----|---|----|-----|------|------|------|------|----------|----|----|----|-----|----|
| Sgn | 1 | 2  | 3   | 4    | 5    | 6    | 7    | 8        | 9  | 10 | 11 | 12  |    |
| HS  | I | II | III | IV   | v    | VI   | VII  | VII<br>I | IX | х  | XI | XII |    |
| Sat | 1 | 0  | 1   | 1    | 0    | 0    | 0    | 0        | 1  | 0  | 0  | 0   | 4  |
| Jup | 1 | 1  | 1   | 0    | 0    | 1    | 0    | 0        | 1  | 1  | 0  | 1   | 7  |
| Mar | 0 | 0  | 1   | 1    | 1    | 0    | 0    | 1        | 1  | 0  | 1  | 1   | 7  |
| Sun | 0 | 1  | 1   | 0    | 0    | 0    | 1    | 0        | 0  | 1  | 1  | 1   | 6  |
| Ven | 0 | 1  | 1   | 1    | 0    | 0    | 0    | 1        | 1  | 1  | 0  | 1   | 7  |
| Mer | 1 | 1  | 0   | 1    | 0    | 1    | 1    | 1        | 0  | 1  | 1  | 0   | 8  |
| Мо  | 0 | 1  | 0   | 1    | 0    | 0    | 1    | 1        | 0  | 0  | 1  | 1   | 6  |
| Asc | 0 | 0  | 1   | 0    | 0    | 1    | 0    | 0        | 0  | 1  | 1  | 0   | 4  |
| Tot | 3 | 5  | 6   | 5    | 1    | 3    | 3    | 4        | 4  | 5  | 5  | 5   | 49 |

|     |   |    | N   | lars | Bhin | nasł | ıtak | Var      | ga |    |    |     |    |
|-----|---|----|-----|------|------|------|------|----------|----|----|----|-----|----|
| Sgn | 1 | 2  | 3   | 4    | 5    | 6    | 7    | 8        | 9  | 10 | 11 | 12  |    |
| HS  | I | II | 111 | IV   | v    | VI   | VII  | VII<br>I | IX | х  | XI | XII |    |
| Sat | 0 | 1  | 0   | 0    | 1    | 1    | 1    | 1        | 1  | 0  | 1  | 0   | 7  |
| Jup | 1 | 1  | 0   | 0    | 0    | 0    | 0    | 1        | 0  | 0  | 0  | 1   | 4  |
| Mar | 1 | 1  | 0   | 1    | 1    | 0    | 1    | 1        | 0  | 1  | 0  | 0   | 7  |
| Sun | 0 | 1  | 1   | 0    | 0    | 0    | 1    | 0        | 1  | 1  | 0  | 0   | 5  |
| Ven | 1 | 0  | 0   | 1    | 1    | 0    | 0    | 0        | 0  | 0  | 1  | 0   | 4  |
| Mer | 0 | 1  | 0   | 0    | 0    | 1    | 0    | 1        | 1  | 0  | 0  | 0   | 4  |
| Mo  | 0 | 0  | 0   | 1    | 0    | 0    | 1    | 0        | 0  | 0  | 0  | 1   | 3  |
| Asc | 1 | 0  | 1   | 0    | 0    | 1    | 0    | 0        | 0  | 1  | 1  | 0   | 5  |
| Tot | 4 | 5  | 2   | 3    | 3    | 3    | 4    | 4        | 3  | 3  | 3  | 2   | 39 |

|     |   |    | Me  | rcu | ry Bł | iinna | shta | k Va     | irga |    |    |     |    |
|-----|---|----|-----|-----|-------|-------|------|----------|------|----|----|-----|----|
| Sgn | 1 | 2  | 3   | 4   | 5     | 6     | 7    | 8        | 9    | 10 | 11 | 12  |    |
| HS  | I | II | III | IV  | v     | VI    | VII  | VII<br>I | IX   | х  | XI | XII |    |
| Sat | 0 | 1  | 0   | 0   | 1     | 1     | 1    | 1        | 1    | 0  | 1  | 1   | 8  |
| Jup | 1 | 1  | 0   | 0   | 0     | 0     | 0    | 1        | 0    | 1  | 0  | 0   | 4  |
| Mar | 1 | 1  | 1   | 1   | 1     | 0     | 1    | 1        | 0    | 1  | 0  | 0   | 8  |
| Sun | 1 | 0  | 1   | 1   | 0     | 0     | 0    | 0        | 1    | 1  | 0  | 0   | 5  |
| Ven | 1 | 1  | 0   | 1   | 0     | 1     | 1    | 1        | 1    | 1  | 0  | 0   | 8  |
| Mer | 1 | 1  | 1   | 1   | 0     | 1     | 0    | 1        | 1    | 0  | 0  | 1   | 8  |
| Мо  | 0 | 0  | 1   | 0   | 1     | 0     | 1    | 0        | 1    | 0  | 1  | 1   | 6  |
| Asc | 1 | 1  | 0   | 1   | 0     | 1     | 0    | 1        | 0    | 1  | 1  | 0   | 7  |
| Tot | 6 | 6  | 4   | 5   | 3     | 4     | 4    | 6        | 5    | 5  | 3  | 3   | 54 |

# Ashtakvarga System - Bhinnashtakvarga

|     |   |    | Ju  | pite | r Bhir | inas | htak | Va       | rga          |    |    |     |    |
|-----|---|----|-----|------|--------|------|------|----------|--------------|----|----|-----|----|
| Sgn | 1 | 2  | 3   | 4    | 5      | 6    | 7    | 8        | 9            | 10 | 11 | 12  |    |
| HS  | I | II | III | IV   | v      | VI   | VII  | VII<br>I | IX           | x  | XI | XII |    |
| Sat | 1 | 0  | 1   | 1    | 0      | 0    | 0    | 0        | 0            | 1  | 0  | 0   | 4  |
| Jup | 1 | 0  | 1   | 1    | 1      | 1    | 0    | 0        | 1            | 1  | 0  | 1   | 8  |
| Mar | 1 | 1  | 0   | 1    | 1      | 0    | 1    | 1        | 0            | 1  | 0  | 0   | 7  |
| Sun | 1 | 1  | 1   | 0    | 1      | 1    | 1    | 1        | 0            | 0  | 1  | 1   | 9  |
| Ven | 0 | 1  | 1   | 1    | 0      | 0    | 1    | 0        | 0            | 1  | 1  | 0   | 6  |
| Mer | 1 | 1  | 0   | 1    | 1      | 0    | 1    | 1        | 1            | 0  | 0  | 1   | 8  |
| Mo  | 0 | 0  | 1   | 0    | 0      | 1    | 0    | 1        | 0            | 1  | 0  | 1   | 5  |
| Asc | 1 | 1  | 0   | 1    | 1      | 1    | 1    | 0        | 1            | 1  | 1  | 0   | 9  |
| Tot | 6 | 5  | 5   | 6    | 5      | 4    | 5    | 4        | 3            | 6  | 3  | 4   | 56 |
|     |   |    | Ve  | enus | Bhin   | nasł | ntak | Var      | ga           |    |    |     |    |
| Sgn | 1 | 2  | 3   | 4    | 5      | 6    | 7    | 8        | 9            | 10 | 11 | 12  |    |
| HS  | I | II | III | IV   | v      | VI   | VII  | VII<br>I | IX           | x  | XI | XII |    |
| Sat | 1 | 1  | 1   | 0    | 0      | 1    | 1    | 1        | 1            | 0  | 0  | 0   | 7  |
| Jup | 1 | 0  | 0   | 0    | 0      | 0    | 1    | 0        | 0            | 1  | 1  | 1   | 5  |
| Mar | 0 | 0  | 1   | 0    | 1      | 1    | 0    | 0        | 1            | 0  | 1  | 1   | 6  |
| Sun | 0 | 0  | 1   | 1    | 0      | 0    | 0    | 0        | 0            | 0  | 0  | 1   | 3  |
| Ven | 1 | 1  | 1   | 1    | 0      | 1    | 1    | 1        | 1            | 1  | 0  | 0   | 9  |
| Mer | 0 | 1  | 0   | 0    | 0      | 1    | 0    | 1        | 1            | 0  | 0  | 1   | 5  |
| Мо  | 1 | 1  | 1   | 1    | 1      | 1    | 0    | 0        | 1            | 1  | 0  | 1   | 9  |
| Asc | 1 | 1  | 1   | 1    | 1      | 0    | 0    | 1        | 1            | 0  | 1  | 0   | 8  |
| Tot | 5 | 5  | 6   | 4    | 3      | 5    | 3    | 4        | 6            | 3  | 3  | 5   | 52 |
|     |   |    | Sa  | turr | n Bhin | nas  | htak | Va       | • <b>0</b> 9 |    |    |     |    |
| Sgn | 1 | 2  | 3   | 4    | 5      | 6    | 7    | 8        | 9            | 10 | 11 | 12  |    |
| HS  | I | II | 111 | IV   | v      | VI   | VII  | VII<br>I | IX           | x  | XI | XII |    |
| Sat | 1 | 0  | 1   | 1    | 0      | 0    | 0    | 0        | 1            | 0  | 0  | 0   | 4  |
| Jup | 1 | 1  | 0   | 0    | 0      | 0    | 1    | 1        | 0            | 0  | 0  | 0   | 4  |
| Mar | 0 | 0  | 0   | 1    | 1      | 1    | 0    | 0        | 1            | 0  | 1  | 1   | 6  |
| Sun | 0 | 1  | 1   | 0    | 1      | 1    | 0    | 1        | 0            | 0  | 1  | 1   | 7  |
| Ven | 0 | 0  | 0   | 1    | 1      | 0    | 0    | 0        | 0            | 0  | 1  | 0   | 3  |
| Mer | 1 | 1  | 1   | 0    | 0      | 0    | 0    | 0        | 1            | 0  | 1  | 1   | 6  |
| Мо  | 0 | 0  | 0   | 1    | 0      | 0    | 1    | 0        | 0            | 0  | 0  | 1   | 3  |
| Asc | 1 | 0  | 1   | 1    | 0      | 1    | 0    | 0        | 0            | 1  | 1  | 0   | 6  |
| Tot | 4 | 3  | 4   | 5    | 3      | 3    | 2    | 2        | 3            | 1  | 5  | 4   | 39 |

|     |   |    | Asce | ende | ent Bh | inna | ishta | ik V     | arg | a  |    |     |    |
|-----|---|----|------|------|--------|------|-------|----------|-----|----|----|-----|----|
| Sgn | 1 | 2  | 3    | 4    | 5      | 6    | 7     | 8        | 9   | 10 | 11 | 12  |    |
| HS  | I | II | III  | IV   | v      | VI   | VII   | VII<br>I | IX  | x  | XI | XII |    |
| Sat | 1 | 1  | 0    | 1    | 0      | 0    | 0     | 1        | 1   | 0  | 1  | 0   | 6  |
| Jup | 1 | 0  | 1    | 1    | 0      | 1    | 1     | 1        | 1   | 0  | 1  | 1   | 9  |
| Mar | 0 | 0  | 0    | 1    | 1      | 0    | 1     | 0        | 1   | 0  | 0  | 1   | 5  |
| Sun | 0 | 1  | 1    | 1    | 0      | 0    | 1     | 1        | 0   | 1  | 0  | 0   | 6  |
| Ven | 1 | 1  | 0    | 0    | 0      | 1    | 1     | 1        | 1   | 1  | 0  | 0   | 7  |
| Mer | 1 | 1  | 0    | 1    | 1      | 0    | 1     | 0        | 1   | 0  | 1  | 0   | 7  |
| Мо  | 1 | 0  | 0    | 1    | 0      | 0    | 1     | 0        | 0   | 0  | 1  | 1   | 5  |
| Asc | 0 | 0  | 1    | 0    | 0      | 1    | 0     | 0        | 0   | 1  | 1  | 0   | 4  |
| Tot | 5 | 4  | 3    | 6    | 2      | 3    | 6     | 4        | 5   | 3  | 5  | 3   | 49 |

# Ashtakvarga System - Bhinnashtakvarga

|     |   |    | R   | ahu | Bhin | nasł | ıtak | Var      | ga |    |    |     |    |
|-----|---|----|-----|-----|------|------|------|----------|----|----|----|-----|----|
| Sgn | 1 | 2  | 3   | 4   | 5    | 6    | 7    | 8        | 9  | 10 | 11 | 12  |    |
| HS  | I | II | III | IV  | v    | VI   | VII  | VII<br>I | IX | х  | XI | XII |    |
| Sat | 1 | 0  | 1   | 0   | 1    | 0    | 0    | 1        | 1  | 1  | 0  | 0   | 6  |
| Jup | 0 | 0  | 1   | 0   | 1    | 1    | 0    | 1        | 0  | 1  | 0  | 0   | 5  |
| Mar | 0 | 0  | 0   | 0   | 0    | 1    | 0    | 1        | 1  | 0  | 1  | 0   | 4  |
| Sun | 0 | 1  | 0   | 0   | 1    | 1    | 1    | 0        | 1  | 0  | 1  | 1   | 7  |
| Ven | 0 | 0  | 0   | 1   | 1    | 0    | 0    | 0        | 0  | 0  | 1  | 1   | 4  |
| Mer | 0 | 0  | 1   | 0   | 1    | 0    | 1    | 0        | 0  | 1  | 1  | 0   | 5  |
| Мо  | 0 | 1  | 0   | 1   | 0    | 1    | 0    | 1        | 1  | 1  | 1  | 0   | 7  |
| Asc | 0 | 0  | 1   | 1   | 1    | 0    | 0    | 0        | 1  | 0  | 0  | 1   | 5  |
| Tot | 1 | 2  | 4   | 3   | 6    | 4    | 2    | 4        | 5  | 4  | 5  | 3   | 43 |

|     | _  |    |     | Nar | sha | Surei | igui | v ai     | ga | -  | -  | -   |     |
|-----|----|----|-----|-----|-----|-------|------|----------|----|----|----|-----|-----|
| Sgn | 1  | 2  | 3   | 4   | 5   | 6     | 7    | 8        | 9  | 10 | 11 | 12  |     |
| HS  | I  | II | III | IV  | v   | VI    | VII  | VII<br>I | IX | х  | XI | XII |     |
| Sat | 5  | 5  | 4   | 4   | 3   | 4     | 4    | 5        | 7  | 1  | 4  | 2   | 48  |
| Jup | 8  | 4  | 3   | 2   | 1   | 3     | 4    | 5        | 3  | 4  | 3  | 5   | 45  |
| Mar | 4  | 4  | 4   | 7   | 8   | 2     | 5    | 5        | 4  | 4  | 3  | 4   | 54  |
| Sun | 3  | 6  | 8   | 3   | 3   | 3     | 4    | 4        | 2  | 4  | 4  | 5   | 49  |
| Ven | 4  | 5  | 3   | 6   | 3   | 3     | 4    | 4        | 4  | 5  | 4  | 2   | 47  |
| Mer | 6  | 8  | 3   | 4   | 2   | 5     | 3    | 6        | 7  | 1  | 3  | 5   | 53  |
| Mo  | 2  | 2  | 3   | 6   | 2   | 2     | 6    | 2        | 2  | 2  | 4  | 8   | 41  |
| Asc | 5  | 3  | 6   | 5   | 2   | 7     | 1    | 2        | 2  | 7  | 8  | 1   | 49  |
| Tot | 37 | 37 | 34  | 37  | 24  | 29    | 31   | 33       | 31 | 28 | 33 | 32  | 386 |