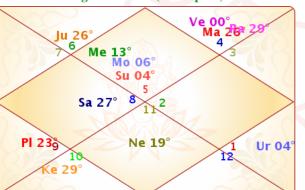

# **Saturn Transit**

द्वादशे जन्मगै राशौ द्वितीये च शनैश्चर। सर्धानि सप्त वर्षाणि तथा दुखैर्युतो भवेत।।

(The seven and half year period during which Saturn transits in the twelfth, first and second from the birth rashi (Moon Sign) is called sadhesati of Saturn. )

|                 |                 | Fir                       | st Cycle                  |                                 |               |
|-----------------|-----------------|---------------------------|---------------------------|---------------------------------|---------------|
| Sadhesati Cycle | Transit in Sign | <b>Begining Date</b>      | Ending Date               | Duration(Y-M-D)                 | Saturn Moorti |
| First Dhayya    | Aries           | 17/06/1968                | 28/09/1968                | 0.0 y.3.0 m.12 d.               | Tamra         |
| First Dhayya    | Aries           | 07/03/1969                | 28/04/1971                | 2.0 y.1.0 m.22 d.               | Tamra         |
| Second Dhayya   | Taurus          | 28/04/1971                | 10/06/1973                | 2.0 y.1.0 m.13 d.               | Swarna        |
| Third Dhayya    | Gemini          | 10/06/1973                | 23/07/1975                | 2.0 y.1.0 m.13 d.               | Tamra         |
| Kantak Shani    | Leo             | 07/09/1977                | 04 <mark>/</mark> 11/1979 | 2.0 y.1.0 m.28 d.               | Tamra         |
| Kantak Shani    | Leo             | 15/ <mark>03</mark> /1980 | 27/07/1980                | 0.0 y.4.0 m.12 d.               | Tamra         |
| Ashtam Shani    | Sagittarius     | 17/12/1987                | 21/03/1990                | 2.0 y.3.0 m.3 d.                | Tamra         |
| Ashtam Shani    | Sagittarius     | 20/06/1990                | 15/12/1990                | 0.0 y.5.0 m.26 d.               | Lauha         |
|                 |                 | Seco                      | ond Cycle                 |                                 |               |
| Sadhesati Cycle | Transit in Sign | <b>Begining Date</b>      | Ending Date               | Duration(Y-M-D)                 | Saturn Moorti |
| First Dhayya    | Aries           | 17/04/1998                | 07/06/2000                | 2.0 y.1.0 m.21 d.               | Rajat         |
| Second Dhayya   | Taurus          | 07/06/2000                | 23/07/2002                | 2.0 y.1.0 m.15 d.               | Swarna        |
| Second Dhayya   | Taurus          | 08/01/2003                | 08/04/2003                | 0.0 y.2.0 m.29 d.               | Lauha         |
| Third Dhayya    | Gemini          | 23/07/2002                | 08/01/2003                | 0.0 y.5.0 m.17 d.               | Tamra         |
| Third Dhayya    | Gemini          | 08/04/2003                | 06/09/2004                | 1.0 y.4.0 m.30 d.               | Rajat         |
| Third Dhayya    | Gemini          | 13/01/2005                | 26/05/2005                | 0.0 y.4.0 m.12 d.               | Rajat         |
| Kantak Shani    | Leo             | 01/11/2006                | 10/01/2007                | 0.0 y.2.0 m.10 d.               | Tamra         |
| Kantak Shani    | Leo             | 16/07/2007                | 10/09/2009                | 2.0 y.1.0 m.26 d.               | Rajat         |
| Ashtam Shani    | Sagittarius     | 27/01/2017                | 21/06/2017                | 0.0 y.4.0 m.24 d.               | Swarna        |
| Ashtam Shani    | Sagittarius     | 26/10/2017                | 24/01/2020                | 2.0 y.2.0 m.29 d.               | Swarna        |
|                 |                 | Thi                       | rd Cycle                  |                                 |               |
| Sadhesati Cycle | Transit in Sign | <b>Begining Date</b>      | Ending Date               | Duration(Y-M-D)                 | Saturn Moorti |
| First Dhayya    | Aries           | 03/06/2027                | 20/10/2027                | 0.0 y.4.0 m.18 d.               | Swarna        |
| First Dhayya    | Aries           | 23/02/2028                | 08/08/2029                | 1.0 y.5.0 m.14 d.               | Lauha         |
| First Dhayya    | Aries           | 05/10/2029                | 17/04/2030                | 0.0 y.6.0 m.12 d.               | Rajat         |
| Second Dhayya   | Taurus          | 08/08/2029                | 05/10/2029                | 0.0 y.1.0 m.28 d.               | Lauha         |
| Second Dhayya   | Taurus          | 17/04/2030                | 31/05/2032                | 2.0 y.1.0 m.1 <mark>4</mark> d. | Rajat         |
| Third Dhayya    | Gemini          | 31/05/2032                | 13/07/2034                | 2.0 y.1.0 m.12 d.               | Rajat         |
| Kantak Shani    | Leo             | 28/08/2036                | 22/10/2038                | 2.0 y.1.0 m.24 d.               | Swarna        |
| Kantak Shani    | Leo             | 06/04/2039                | 13/07/2039                | 0.0 y.3.0 m.7 d.                | Swarna        |
| Ashtam Shani    | Sagittarius     | 08/12 <mark>/20</mark> 46 | 06/03/2049                | 2.0 y.2.0 m.27 d.               | Tamra         |
| Ashtam Shani    | Sagittarius     | 10/07/2049                | 04/12/2049                | 0.0 y.4.0 m.25 d.               | Tamra         |