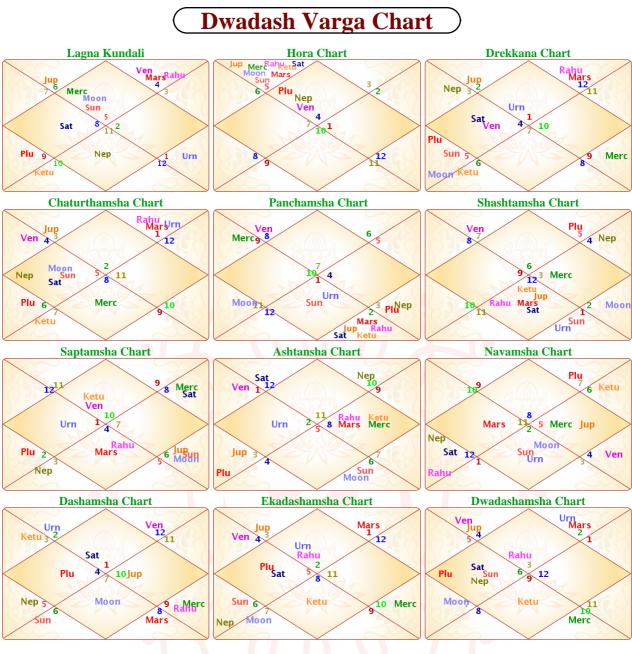

# Ashtakvarga System - Bhinnashtakvarga

|     |   |    | S   | un l | Bhinn | asht | ak V | arg      | a  |    |    |     |    |
|-----|---|----|-----|------|-------|------|------|----------|----|----|----|-----|----|
| Sgn | 1 | 2  | 3   | 4    | 5     | 6    | 7    | 8        | 9  | 10 | 11 | 12  |    |
| HS  | I | II | III | IV   | v     | VI   | VII  | VII<br>I | IX | x  | XI | XII |    |
| Sat | 0 | 1  | 0   | 0    | 1     | 1    | 1    | 1        | 1  | 0  | 1  | 1   | 8  |
| Jup | 1 | 0  | 0   | 0    | 0     | 0    | 1    | 1        | 0  | 0  | 1  | 0   | 4  |
| Mar | 1 | 1  | 1   | 1    | 1     | 0    | 1    | 1        | 0  | 1  | 0  | 0   | 8  |
| Sun | 1 | 1  | 1   | 0    | 1     | 1    | 0    | 1        | 0  | 0  | 1  | 1   | 8  |
| Ven | 0 | 0  | 0   | 0    | 1     | 0    | 0    | 0        | 0  | 0  | 1  | 1   | 3  |
| Mer | 1 | 1  | 1   | 0    | 0     | 1    | 0    | 1        | 1  | 0  | 0  | 1   | 7  |
| Мо  | 0 | 0  | 0   | 1    | 0     | 0    | 1    | 0        | 0  | 0  | 1  | 1   | 4  |
| Asc | 0 | 0  | 1   | 1    | 0     | 1    | 0    | 0        | 0  | 1  | 1  | 1   | 6  |
| Tot | 4 | 4  | 4   | 3    | 4     | 4    | 4    | 5        | 2  | 2  | 6  | 6   | 48 |

|     |   |    | Μ   | loon | Bhin | nasł | ıtak | Var      | ga |    |    |     |    |
|-----|---|----|-----|------|------|------|------|----------|----|----|----|-----|----|
| Sgn | 1 | 2  | 3   | 4    | 5    | 6    | 7    | 8        | 9  | 10 | 11 | 12  |    |
| HS  | I | II | III | IV   | v    | VI   | VII  | VII<br>I | IX | х  | XI | XII |    |
| Sat | 1 | 0  | 1   | 1    | 0    | 0    | 0    | 0        | 1  | 0  | 0  | 0   | 4  |
| Jup | 1 | 1  | 1   | 0    | 0    | 1    | 0    | 0        | 1  | 1  | 0  | 1   | 7  |
| Mar | 0 | 0  | 1   | 1    | 1    | 0    | 0    | 1        | 1  | 0  | 1  | 1   | 7  |
| Sun | 0 | 1  | 1   | 0    | 0    | 0    | 1    | 0        | 0  | 1  | 1  | 1   | 6  |
| Ven | 0 | 1  | 1   | 1    | 0    | 0    | 0    | 1        | 1  | 1  | 0  | 1   | 7  |
| Mer | 1 | 1  | 0   | 1    | 0    | 1    | 1    | 1        | 0  | 1  | 1  | 0   | 8  |
| Мо  | 0 | 1  | 0   | 1    | 0    | 0    | 1    | 1        | 0  | 0  | 1  | 1   | 6  |
| Asc | 0 | 0  | 1   | 0    | 0    | 1    | 0    | 0        | 0  | 1  | 1  | 0   | 4  |
| Tot | 3 | 5  | 6   | 5    | 1    | 3    | 3    | 4        | 4  | 5  | 5  | 5   | 49 |

|     |   |    | N   | lars | Bhin | nasł | ıtak | Var      | ga |    |    |     |    |
|-----|---|----|-----|------|------|------|------|----------|----|----|----|-----|----|
| Sgn | 1 | 2  | 3   | 4    | 5    | 6    | 7    | 8        | 9  | 10 | 11 | 12  |    |
| HS  | I | II | 111 | IV   | v    | VI   | VII  | VII<br>I | IX | х  | XI | XII |    |
| Sat | 0 | 1  | 0   | 0    | 1    | 1    | 1    | 1        | 1  | 0  | 1  | 0   | 7  |
| Jup | 1 | 1  | 0   | 0    | 0    | 0    | 0    | 1        | 0  | 0  | 0  | 1   | 4  |
| Mar | 1 | 1  | 0   | 1    | 1    | 0    | 1    | 1        | 0  | 1  | 0  | 0   | 7  |
| Sun | 0 | 1  | 1   | 0    | 0    | 0    | 1    | 0        | 1  | 1  | 0  | 0   | 5  |
| Ven | 1 | 0  | 0   | 1    | 1    | 0    | 0    | 0        | 0  | 0  | 1  | 0   | 4  |
| Mer | 0 | 1  | 0   | 0    | 0    | 1    | 0    | 1        | 1  | 0  | 0  | 0   | 4  |
| Mo  | 0 | 0  | 0   | 1    | 0    | 0    | 1    | 0        | 0  | 0  | 0  | 1   | 3  |
| Asc | 1 | 0  | 1   | 0    | 0    | 1    | 0    | 0        | 0  | 1  | 1  | 0   | 5  |
| Tot | 4 | 5  | 2   | 3    | 3    | 3    | 4    | 4        | 3  | 3  | 3  | 2   | 39 |

|     |   |    | Me  | rcu | ry Bł | iinna | shta | k Va     | irga |    |    |     |    |
|-----|---|----|-----|-----|-------|-------|------|----------|------|----|----|-----|----|
| Sgn | 1 | 2  | 3   | 4   | 5     | 6     | 7    | 8        | 9    | 10 | 11 | 12  |    |
| HS  | I | II | III | IV  | v     | VI    | VII  | VII<br>I | IX   | х  | XI | XII |    |
| Sat | 0 | 1  | 0   | 0   | 1     | 1     | 1    | 1        | 1    | 0  | 1  | 1   | 8  |
| Jup | 1 | 1  | 0   | 0   | 0     | 0     | 0    | 1        | 0    | 1  | 0  | 0   | 4  |
| Mar | 1 | 1  | 1   | 1   | 1     | 0     | 1    | 1        | 0    | 1  | 0  | 0   | 8  |
| Sun | 1 | 0  | 1   | 1   | 0     | 0     | 0    | 0        | 1    | 1  | 0  | 0   | 5  |
| Ven | 1 | 1  | 0   | 1   | 0     | 1     | 1    | 1        | 1    | 1  | 0  | 0   | 8  |
| Mer | 1 | 1  | 1   | 1   | 0     | 1     | 0    | 1        | 1    | 0  | 0  | 1   | 8  |
| Мо  | 0 | 0  | 1   | 0   | 1     | 0     | 1    | 0        | 1    | 0  | 1  | 1   | 6  |
| Asc | 1 | 1  | 0   | 1   | 0     | 1     | 0    | 1        | 0    | 1  | 1  | 0   | 7  |
| Tot | 6 | 6  | 4   | 5   | 3     | 4     | 4    | 6        | 5    | 5  | 3  | 3   | 54 |

# Ashtakvarga System - Bhinnashtakvarga

|     |   |    | Ju  | pite | r Bhir | inas | htak | Va       | rga          |    |    |     |    |
|-----|---|----|-----|------|--------|------|------|----------|--------------|----|----|-----|----|
| Sgn | 1 | 2  | 3   | 4    | 5      | 6    | 7    | 8        | 9            | 10 | 11 | 12  |    |
| HS  | I | II | III | IV   | v      | VI   | VII  | VII<br>I | IX           | x  | XI | XII |    |
| Sat | 1 | 0  | 1   | 1    | 0      | 0    | 0    | 0        | 0            | 1  | 0  | 0   | 4  |
| Jup | 1 | 0  | 1   | 1    | 1      | 1    | 0    | 0        | 1            | 1  | 0  | 1   | 8  |
| Mar | 1 | 1  | 0   | 1    | 1      | 0    | 1    | 1        | 0            | 1  | 0  | 0   | 7  |
| Sun | 1 | 1  | 1   | 0    | 1      | 1    | 1    | 1        | 0            | 0  | 1  | 1   | 9  |
| Ven | 0 | 1  | 1   | 1    | 0      | 0    | 1    | 0        | 0            | 1  | 1  | 0   | 6  |
| Mer | 1 | 1  | 0   | 1    | 1      | 0    | 1    | 1        | 1            | 0  | 0  | 1   | 8  |
| Mo  | 0 | 0  | 1   | 0    | 0      | 1    | 0    | 1        | 0            | 1  | 0  | 1   | 5  |
| Asc | 1 | 1  | 0   | 1    | 1      | 1    | 1    | 0        | 1            | 1  | 1  | 0   | 9  |
| Tot | 6 | 5  | 5   | 6    | 5      | 4    | 5    | 4        | 3            | 6  | 3  | 4   | 56 |
|     |   |    | Ve  | enus | Bhin   | nasł | ntak | Var      | ga           |    |    |     |    |
| Sgn | 1 | 2  | 3   | 4    | 5      | 6    | 7    | 8        | 9            | 10 | 11 | 12  |    |
| HS  | I | II | III | IV   | v      | VI   | VII  | VII<br>I | IX           | x  | XI | XII |    |
| Sat | 1 | 1  | 1   | 0    | 0      | 1    | 1    | 1        | 1            | 0  | 0  | 0   | 7  |
| Jup | 1 | 0  | 0   | 0    | 0      | 0    | 1    | 0        | 0            | 1  | 1  | 1   | 5  |
| Mar | 0 | 0  | 1   | 0    | 1      | 1    | 0    | 0        | 1            | 0  | 1  | 1   | 6  |
| Sun | 0 | 0  | 1   | 1    | 0      | 0    | 0    | 0        | 0            | 0  | 0  | 1   | 3  |
| Ven | 1 | 1  | 1   | 1    | 0      | 1    | 1    | 1        | 1            | 1  | 0  | 0   | 9  |
| Mer | 0 | 1  | 0   | 0    | 0      | 1    | 0    | 1        | 1            | 0  | 0  | 1   | 5  |
| Мо  | 1 | 1  | 1   | 1    | 1      | 1    | 0    | 0        | 1            | 1  | 0  | 1   | 9  |
| Asc | 1 | 1  | 1   | 1    | 1      | 0    | 0    | 1        | 1            | 0  | 1  | 0   | 8  |
| Tot | 5 | 5  | 6   | 4    | 3      | 5    | 3    | 4        | 6            | 3  | 3  | 5   | 52 |
|     |   |    | Sa  | turr | n Bhin | nas  | htak | Va       | • <b>0</b> 9 |    |    |     |    |
| Sgn | 1 | 2  | 3   | 4    | 5      | 6    | 7    | 8        | 9            | 10 | 11 | 12  |    |
| HS  | I | II | 111 | IV   | v      | VI   | VII  | VII<br>I | IX           | x  | XI | XII |    |
| Sat | 1 | 0  | 1   | 1    | 0      | 0    | 0    | 0        | 1            | 0  | 0  | 0   | 4  |
| Jup | 1 | 1  | 0   | 0    | 0      | 0    | 1    | 1        | 0            | 0  | 0  | 0   | 4  |
| Mar | 0 | 0  | 0   | 1    | 1      | 1    | 0    | 0        | 1            | 0  | 1  | 1   | 6  |
| Sun | 0 | 1  | 1   | 0    | 1      | 1    | 0    | 1        | 0            | 0  | 1  | 1   | 7  |
| Ven | 0 | 0  | 0   | 1    | 1      | 0    | 0    | 0        | 0            | 0  | 1  | 0   | 3  |
| Mer | 1 | 1  | 1   | 0    | 0      | 0    | 0    | 0        | 1            | 0  | 1  | 1   | 6  |
| Мо  | 0 | 0  | 0   | 1    | 0      | 0    | 1    | 0        | 0            | 0  | 0  | 1   | 3  |
| Asc | 1 | 0  | 1   | 1    | 0      | 1    | 0    | 0        | 0            | 1  | 1  | 0   | 6  |
| Tot | 4 | 3  | 4   | 5    | 3      | 3    | 2    | 2        | 3            | 1  | 5  | 4   | 39 |

|     |   |    | Asce | ende | ent Bh | inna | ishta | ik V     | arg | a  |    |     |    |
|-----|---|----|------|------|--------|------|-------|----------|-----|----|----|-----|----|
| Sgn | 1 | 2  | 3    | 4    | 5      | 6    | 7     | 8        | 9   | 10 | 11 | 12  |    |
| HS  | I | II | III  | IV   | v      | VI   | VII   | VII<br>I | IX  | x  | XI | XII |    |
| Sat | 1 | 1  | 0    | 1    | 0      | 0    | 0     | 1        | 1   | 0  | 1  | 0   | 6  |
| Jup | 1 | 0  | 1    | 1    | 0      | 1    | 1     | 1        | 1   | 0  | 1  | 1   | 9  |
| Mar | 0 | 0  | 0    | 1    | 1      | 0    | 1     | 0        | 1   | 0  | 0  | 1   | 5  |
| Sun | 0 | 1  | 1    | 1    | 0      | 0    | 1     | 1        | 0   | 1  | 0  | 0   | 6  |
| Ven | 1 | 1  | 0    | 0    | 0      | 1    | 1     | 1        | 1   | 1  | 0  | 0   | 7  |
| Mer | 1 | 1  | 0    | 1    | 1      | 0    | 1     | 0        | 1   | 0  | 1  | 0   | 7  |
| Мо  | 1 | 0  | 0    | 1    | 0      | 0    | 1     | 0        | 0   | 0  | 1  | 1   | 5  |
| Asc | 0 | 0  | 1    | 0    | 0      | 1    | 0     | 0        | 0   | 1  | 1  | 0   | 4  |
| Tot | 5 | 4  | 3    | 6    | 2      | 3    | 6     | 4        | 5   | 3  | 5  | 3   | 49 |

# Ashtakvarga System - Bhinnashtakvarga

|     |   |    | R   | ahu | Bhin | nasł | ıtak | Var      | ga |    |    |     |    |
|-----|---|----|-----|-----|------|------|------|----------|----|----|----|-----|----|
| Sgn | 1 | 2  | 3   | 4   | 5    | 6    | 7    | 8        | 9  | 10 | 11 | 12  |    |
| HS  | I | II | III | IV  | v    | VI   | VII  | VII<br>I | IX | х  | XI | XII |    |
| Sat | 1 | 0  | 1   | 0   | 1    | 0    | 0    | 1        | 1  | 1  | 0  | 0   | 6  |
| Jup | 0 | 0  | 1   | 0   | 1    | 1    | 0    | 1        | 0  | 1  | 0  | 0   | 5  |
| Mar | 0 | 0  | 0   | 0   | 0    | 1    | 0    | 1        | 1  | 0  | 1  | 0   | 4  |
| Sun | 0 | 1  | 0   | 0   | 1    | 1    | 1    | 0        | 1  | 0  | 1  | 1   | 7  |
| Ven | 0 | 0  | 0   | 1   | 1    | 0    | 0    | 0        | 0  | 0  | 1  | 1   | 4  |
| Mer | 0 | 0  | 1   | 0   | 1    | 0    | 1    | 0        | 0  | 1  | 1  | 0   | 5  |
| Мо  | 0 | 1  | 0   | 1   | 0    | 1    | 0    | 1        | 1  | 1  | 1  | 0   | 7  |
| Asc | 0 | 0  | 1   | 1   | 1    | 0    | 0    | 0        | 1  | 0  | 0  | 1   | 5  |
| Tot | 1 | 2  | 4   | 3   | 6    | 4    | 2    | 4        | 5  | 4  | 5  | 3   | 43 |