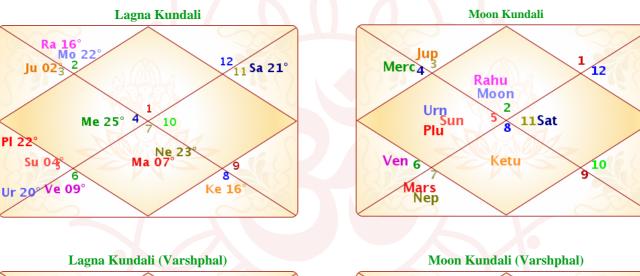

## **Main Details**

| *                       | )                     |
|-------------------------|-----------------------|
| Date of Birth           | 21:08:1965(Saturday)  |
| Astrological Day        | Saturday              |
| Time of Birth           | 23:41:00              |
| Place of Birth          | sydney                |
| Latitude                | 033:51:00s            |
| Longitude               | 151:13:00E            |
| War/Day Time Correction | -00:00                |
| GMT at Birth            | 013:41:00             |
| Local mean Time         | 023:45:51 hrs         |
| Sidreal Time            | 021:44:31 hrs         |
| LMT Correction          | 000:04:51             |
| Aynamsha                | N.C.Lahiri(023:22:37) |
| Sun Rise Time           | 05:24:46AM            |
| Sun Set Time            | 06:32:46PM            |
| Vikram Samvat           | 2022                  |
| Saka Samvat             | 1887                  |
| Samvastar               | Vishwavasu            |
| Samvastar Lord          | Vishvedeva            |
|                         |                       |

## **Ghatak Chakra**

| Rashi     | Kanya     |   |
|-----------|-----------|---|
| Masa      | Agrahayan |   |
| Tithi     | 5,10,15   |   |
| Day       | Saturday  |   |
| Nakshatra | Hasta     |   |
| Prahar    | 4         |   |
| Lagna     | Vrisha    |   |
| S S Yoga  | Sukarman  |   |
| Karana    | Shakuni   |   |
|           |           | 4 |

# Avakahada Chakra

|                                   | )               |
|-----------------------------------|-----------------|
| Lagna (Ascendant)                 | Aries           |
| Lagna Lord                        | Mars            |
| Rashi (Moon-Sign)                 | Taurus          |
| Rashi Lord                        | Venus           |
| Nakshatra(Constellation)          | Rohini          |
| Nakshatra Lord                    | Moon            |
| Nakshatra Charan                  | 4               |
| Ritu (Season)                     | Varsha          |
| Masa (Month)                      | Bhadra          |
| Paksha                            | Krishna         |
| Tithi(Moon's elongation)          | Navami          |
| Tithi Class                       | Rikta           |
| Tithi Lord                        | Sun             |
| Karna                             | Garija          |
| Karana Class                      | Chara           |
| Karna Lord                        | Vasudeva        |
| Gana(Spritual inclination)        | Manushya        |
| Yoni (Nature)                     | Serpent(M)      |
| Varna(Ego Development)            | Vaishya         |
| Surya Siddhanta Yoga              | Harshana        |
| Rajju (Prone p <mark>a</mark> rt) | Kantha          |
| Vashya (Compatibility)            | ChatushPada     |
| Tatwa (Element)                   | Prithwi         |
| Vihaga (Symbol)                   | Bharandhaka     |
| Tatwa Lord                        | Mercury         |
| Nadi (Health)                     | ANtha(Shleshma) |
| Nadi-pada (Constitution)          | ANtha(Shleshma) |
| Vedha(Incompatibility with)       | Swati           |
| Adyakshara (First letter)         | Vo              |
| Paya (Posture)                    | Rajata          |
|                                   |                 |

## **Planetary Positions And Dispositions**

| Planets         | Signs | Amsha                   | Speed    | S Lord | Nak.  | Ch | NN | N.L. | Nav. | NV Lord | Status       |
|-----------------|-------|-------------------------|----------|--------|-------|----|----|------|------|---------|--------------|
| Ascendant       | Arie  | 23:28:55                |          | Mars   | Bhar  | 4  | 2  | Ven  | Scor | Mars    |              |
| Sun             | Leo   | 04:53:56                | 00:57:48 | Sun    | Magh  | 2  | 10 | Ketu | Taur | Ven     | Own Sign     |
| Moon            | Taur  | 22:50:07                | 13:57:25 | Ven    | Rohi  | 4  | 4  | Moon | Cncr | Moon    | Exalted      |
| Mars            | Libr  | 07:17:47                | 00:37:59 | Ven    | Swati | 1  | 15 | Rahu | Sagi | Jup     | Neautral Sig |
| Mercury (R) (C) | Cncr  | 25:17:16                | 00:29:18 | Moon   | Ashl  | 3  | 9  | Merc | Aqua | Sat     | Own Nakshatı |
| Jupiter         | Gemi  | 02:44:00                | 00:09:37 | Merc   | Mrig  | 3  | 5  | Mars | Libr | Ven     | Enemy Sign   |
| Venus           | Virg  | <mark>09:02:49</mark>   | 01:11:41 | Merc   | Uttra | 4  | 12 | Sun  | Pisc | Jup     | Debilitated  |
| Saturn (R)      | Aqua  | 21:39:08                | 00:04:17 | Sat    | Purva | 1  | 25 | Jup  | Arie | Mars    | Own Sign     |
| Rahu (R)        | Taur  | 16:17:12                | 00:03:10 | Ven    | Rohi  | 2  | 4  | Moon | Taur | Ven     | Exalted      |
| Ketu (R)        | Scor  | 16:17:12                | 00:03:10 | Mars   | Anur  | 4  | 17 | Sat  | Scor | Mars    | Exalted      |
| Uranus          | Leo   | 20:45 <mark>:5</mark> 1 | 00:03:39 | Sun    | Purva | 3  | 11 | Ven  | Libr | Ven     |              |
| Neptune         | Libr  | 23:59:57                | 00:00:43 | Ven    | Visha | 2  | 16 | Jup  | Taur | Ven     |              |
| Pluto           | Leo   | 22:04:4 <mark>5</mark>  | 00:02:03 | Sun    | Purva | 3  | 11 | Ven  | Libr | Ven     |              |