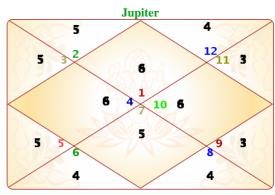

# Sudarshan Chakra

Sudarshan Chakra indicates the cumulative influence of benefic and malefic planets as reckoned from : (i) the Ascendant, (ii) the Moon and (iii) the Sun at a glance. This also pinpoints the corresponding age-periods during which those influences will operate.

If the influences are of natural benefic planets (Jupiter, Venus, Mercury, Waxing Moon) only, then the whole year will be enjoyable and auspicious events will take place.

If the influences are of natural malefic planets (Mars, Saturn, Rahu, Ketu, Sun, Waning Moon) only, then the year might be problematic and inauspicious happenings are likely to take place.