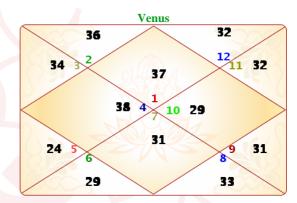

# Ashtakvarga System - Bhinnashtakvarga

|     |   |    | S   | un l | Bhinn | asht | ak V | arg      | a  |    |    |     |    |
|-----|---|----|-----|------|-------|------|------|----------|----|----|----|-----|----|
| Sgn | 1 | 2  | 3   | 4    | 5     | 6    | 7    | 8        | 9  | 10 | 11 | 12  |    |
| HS  | I | II | III | IV   | v     | VI   | VII  | VII<br>I | IX | x  | XI | XII |    |
| Sat | 0 | 1  | 0   | 0    | 1     | 1    | 1    | 1        | 1  | 0  | 1  | 1   | 8  |
| Jup | 1 | 0  | 0   | 0    | 0     | 0    | 1    | 1        | 0  | 0  | 1  | 0   | 4  |
| Mar | 1 | 1  | 1   | 1    | 1     | 0    | 1    | 1        | 0  | 1  | 0  | 0   | 8  |
| Sun | 1 | 1  | 1   | 0    | 1     | 1    | 0    | 1        | 0  | 0  | 1  | 1   | 8  |
| Ven | 0 | 0  | 0   | 0    | 1     | 0    | 0    | 0        | 0  | 0  | 1  | 1   | 3  |
| Mer | 1 | 1  | 1   | 0    | 0     | 1    | 0    | 1        | 1  | 0  | 0  | 1   | 7  |
| Мо  | 0 | 0  | 0   | 1    | 0     | 0    | 1    | 0        | 0  | 0  | 1  | 1   | 4  |
| Asc | 0 | 0  | 1   | 1    | 0     | 1    | 0    | 0        | 0  | 1  | 1  | 1   | 6  |
| Tot | 4 | 4  | 4   | 3    | 4     | 4    | 4    | 5        | 2  | 2  | 6  | 6   | 48 |