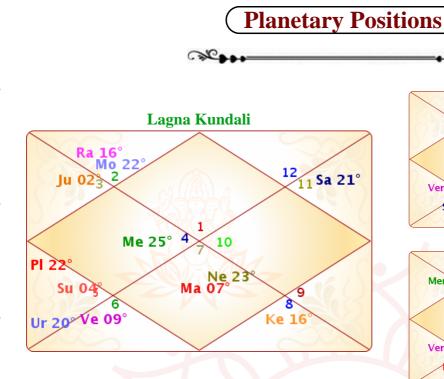

## **Planetary Positions And Dispositions**

| Planets         | Signs | Amsha                   | Speed    | S Lord | Nak.  | Ch | NN | N.L. | Nav. | NV Lord | Status       |
|-----------------|-------|-------------------------|----------|--------|-------|----|----|------|------|---------|--------------|
| Ascendant       | Arie  | 23:28:55                |          | Mars   | Bhar  | 4  | 2  | Ven  | Scor | Mars    |              |
| Sun             | Leo   | 04:53:56                | 00:57:48 | Sun    | Magh  | 2  | 10 | Ketu | Taur | Ven     | Own Sign     |
| Moon            | Taur  | 22:50:07                | 13:57:25 | Ven    | Rohi  | 4  | 4  | Moon | Cncr | Moon    | Exalted      |
| Mars            | Libr  | 07:17:47                | 00:37:59 | Ven    | Swati | 1  | 15 | Rahu | Sagi | Jup     | Neautral Sig |
| Mercury (R) (C) | Cncr  | 25:17:16                | 00:29:18 | Moon   | Ashl  | 3  | 9  | Merc | Aqua | Sat     | Own Nakshatı |
| Jupiter         | Gemi  | 02:44:00                | 00:09:37 | Merc   | Mrig  | 3  | 5  | Mars | Libr | Ven     | Enemy Sign   |
| Venus           | Virg  | <mark>09:02:49</mark>   | 01:11:41 | Merc   | Uttra | 4  | 12 | Sun  | Pisc | Jup     | Debilitated  |
| Saturn (R)      | Aqua  | 21:39:08                | 00:04:17 | Sat    | Purva | 1  | 25 | Jup  | Arie | Mars    | Own Sign     |
| Rahu (R)        | Taur  | 16:17:12                | 00:03:10 | Ven    | Rohi  | 2  | 4  | Moon | Taur | Ven     | Exalted      |
| Ketu (R)        | Scor  | 16:17:12                | 00:03:10 | Mars   | Anur  | 4  | 17 | Sat  | Scor | Mars    | Exalted      |
| Uranus          | Leo   | 20:45 <mark>:5</mark> 1 | 00:03:39 | Sun    | Purva | 3  | 11 | Ven  | Libr | Ven     |              |
| Neptune         | Libr  | 23:59:57                | 00:00:43 | Ven    | Visha | 2  | 16 | Jup  | Taur | Ven     |              |
| Pluto           | Leo   | 22:04:4 <mark>5</mark>  | 00:02:03 | Sun    | Purva | 3  | 11 | Ven  | Libr | Ven     |              |