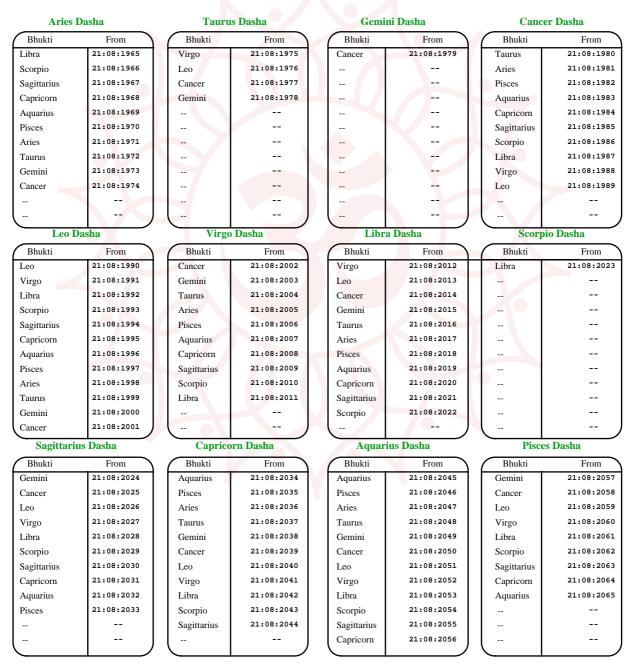

## Vimshottari Balance of Dasha at birth

20

(as per N.C.lahiri Ayanamsha :023:22:37):Moon :0.0 y.4.0 m.15 d.

| S.N | Dasha   | Duration                         | From       |
|-----|---------|----------------------------------|------------|
| 1   | Moon    | 0.0 y.4.0 m.15 d.                | 21:08:1965 |
| 2   | Mars    | 7.0 y.0.0 m.0 d.                 | 05:01:1966 |
| 3   | Rahu    | 18.0 y.0.0 m.0 d.                | 05:01:1973 |
| 4   | Jupiter | 16.0 y.0.0 m.0 d.                | 05:01:1991 |
| 5   | Saturn  | 19.0 y.0.0 m.0 d.                | 05:01:2007 |
| 6   | Mercury | 17.0 y <mark>.</mark> 0.0 m.0 d. | 05:01:2026 |
| 7   | Ketu    | 7.0 y.0.0 m.0 d.                 | 05:01:2043 |
| 8   | Venus   | 20.0 y.0.0 m.0 d.                | 05:01:2050 |
| 9   | Sun     | 6.0 y.0.0 m.0 d.                 | 05:01:2070 |