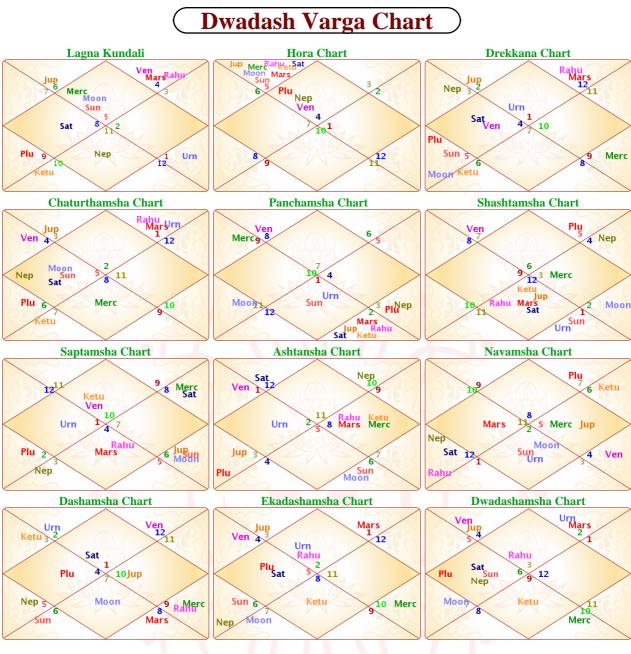

# Ashtakvarga System - Bhinnashtakvarga

|     |   |    | S   | un l | Bhinn | asht | ak V | arg      | a  |    |    |     |    |
|-----|---|----|-----|------|-------|------|------|----------|----|----|----|-----|----|
| Sgn | 1 | 2  | 3   | 4    | 5     | 6    | 7    | 8        | 9  | 10 | 11 | 12  |    |
| HS  | I | II | III | IV   | v     | VI   | VII  | VII<br>I | IX | x  | XI | XII |    |
| Sat | 0 | 1  | 0   | 0    | 1     | 1    | 1    | 1        | 1  | 0  | 1  | 1   | 8  |
| Jup | 1 | 0  | 0   | 0    | 0     | 0    | 1    | 1        | 0  | 0  | 1  | 0   | 4  |
| Mar | 1 | 1  | 1   | 1    | 1     | 0    | 1    | 1        | 0  | 1  | 0  | 0   | 8  |
| Sun | 1 | 1  | 1   | 0    | 1     | 1    | 0    | 1        | 0  | 0  | 1  | 1   | 8  |
| Ven | 0 | 0  | 0   | 0    | 1     | 0    | 0    | 0        | 0  | 0  | 1  | 1   | 3  |
| Mer | 1 | 1  | 1   | 0    | 0     | 1    | 0    | 1        | 1  | 0  | 0  | 1   | 7  |
| Мо  | 0 | 0  | 0   | 1    | 0     | 0    | 1    | 0        | 0  | 0  | 1  | 1   | 4  |
| Asc | 0 | 0  | 1   | 1    | 0     | 1    | 0    | 0        | 0  | 1  | 1  | 1   | 6  |
| Tot | 4 | 4  | 4   | 3    | 4     | 4    | 4    | 5        | 2  | 2  | 6  | 6   | 48 |

|     |   |    | Μ   | loon | Bhin | nasł | ıtak | Var      | ga |    |    |     |    |
|-----|---|----|-----|------|------|------|------|----------|----|----|----|-----|----|
| Sgn | 1 | 2  | 3   | 4    | 5    | 6    | 7    | 8        | 9  | 10 | 11 | 12  |    |
| HS  | I | II | III | IV   | v    | VI   | VII  | VII<br>I | IX | х  | XI | XII |    |
| Sat | 1 | 0  | 1   | 1    | 0    | 0    | 0    | 0        | 1  | 0  | 0  | 0   | 4  |
| Jup | 1 | 1  | 1   | 0    | 0    | 1    | 0    | 0        | 1  | 1  | 0  | 1   | 7  |
| Mar | 0 | 0  | 1   | 1    | 1    | 0    | 0    | 1        | 1  | 0  | 1  | 1   | 7  |
| Sun | 0 | 1  | 1   | 0    | 0    | 0    | 1    | 0        | 0  | 1  | 1  | 1   | 6  |
| Ven | 0 | 1  | 1   | 1    | 0    | 0    | 0    | 1        | 1  | 1  | 0  | 1   | 7  |
| Mer | 1 | 1  | 0   | 1    | 0    | 1    | 1    | 1        | 0  | 1  | 1  | 0   | 8  |
| Мо  | 0 | 1  | 0   | 1    | 0    | 0    | 1    | 1        | 0  | 0  | 1  | 1   | 6  |
| Asc | 0 | 0  | 1   | 0    | 0    | 1    | 0    | 0        | 0  | 1  | 1  | 0   | 4  |
| Tot | 3 | 5  | 6   | 5    | 1    | 3    | 3    | 4        | 4  | 5  | 5  | 5   | 49 |

|     |   |    | N   | lars | Bhin | nasł | ıtak | Var      | ga |    |    |     |    |
|-----|---|----|-----|------|------|------|------|----------|----|----|----|-----|----|
| Sgn | 1 | 2  | 3   | 4    | 5    | 6    | 7    | 8        | 9  | 10 | 11 | 12  |    |
| HS  | I | II | 111 | IV   | v    | VI   | VII  | VII<br>I | IX | х  | XI | XII |    |
| Sat | 0 | 1  | 0   | 0    | 1    | 1    | 1    | 1        | 1  | 0  | 1  | 0   | 7  |
| Jup | 1 | 1  | 0   | 0    | 0    | 0    | 0    | 1        | 0  | 0  | 0  | 1   | 4  |
| Mar | 1 | 1  | 0   | 1    | 1    | 0    | 1    | 1        | 0  | 1  | 0  | 0   | 7  |
| Sun | 0 | 1  | 1   | 0    | 0    | 0    | 1    | 0        | 1  | 1  | 0  | 0   | 5  |
| Ven | 1 | 0  | 0   | 1    | 1    | 0    | 0    | 0        | 0  | 0  | 1  | 0   | 4  |
| Mer | 0 | 1  | 0   | 0    | 0    | 1    | 0    | 1        | 1  | 0  | 0  | 0   | 4  |
| Mo  | 0 | 0  | 0   | 1    | 0    | 0    | 1    | 0        | 0  | 0  | 0  | 1   | 3  |
| Asc | 1 | 0  | 1   | 0    | 0    | 1    | 0    | 0        | 0  | 1  | 1  | 0   | 5  |
| Tot | 4 | 5  | 2   | 3    | 3    | 3    | 4    | 4        | 3  | 3  | 3  | 2   | 39 |

|     |   |    | Me  | rcu | ry Bł | iinna | shta | k Va     | irga |    |    |     |    |
|-----|---|----|-----|-----|-------|-------|------|----------|------|----|----|-----|----|
| Sgn | 1 | 2  | 3   | 4   | 5     | 6     | 7    | 8        | 9    | 10 | 11 | 12  |    |
| HS  | I | II | III | IV  | v     | VI    | VII  | VII<br>I | IX   | х  | XI | XII |    |
| Sat | 0 | 1  | 0   | 0   | 1     | 1     | 1    | 1        | 1    | 0  | 1  | 1   | 8  |
| Jup | 1 | 1  | 0   | 0   | 0     | 0     | 0    | 1        | 0    | 1  | 0  | 0   | 4  |
| Mar | 1 | 1  | 1   | 1   | 1     | 0     | 1    | 1        | 0    | 1  | 0  | 0   | 8  |
| Sun | 1 | 0  | 1   | 1   | 0     | 0     | 0    | 0        | 1    | 1  | 0  | 0   | 5  |
| Ven | 1 | 1  | 0   | 1   | 0     | 1     | 1    | 1        | 1    | 1  | 0  | 0   | 8  |
| Mer | 1 | 1  | 1   | 1   | 0     | 1     | 0    | 1        | 1    | 0  | 0  | 1   | 8  |
| Мо  | 0 | 0  | 1   | 0   | 1     | 0     | 1    | 0        | 1    | 0  | 1  | 1   | 6  |
| Asc | 1 | 1  | 0   | 1   | 0     | 1     | 0    | 1        | 0    | 1  | 1  | 0   | 7  |
| Tot | 6 | 6  | 4   | 5   | 3     | 4     | 4    | 6        | 5    | 5  | 3  | 3   | 54 |

# Ashtakvarga System - Bhinnashtakvarga

|     |   |    | Ju  | pite | r Bhir | inas | htak | Va       | rga          |    |    |     |    |
|-----|---|----|-----|------|--------|------|------|----------|--------------|----|----|-----|----|
| Sgn | 1 | 2  | 3   | 4    | 5      | 6    | 7    | 8        | 9            | 10 | 11 | 12  |    |
| HS  | I | II | III | IV   | v      | VI   | VII  | VII<br>I | IX           | x  | XI | XII |    |
| Sat | 1 | 0  | 1   | 1    | 0      | 0    | 0    | 0        | 0            | 1  | 0  | 0   | 4  |
| Jup | 1 | 0  | 1   | 1    | 1      | 1    | 0    | 0        | 1            | 1  | 0  | 1   | 8  |
| Mar | 1 | 1  | 0   | 1    | 1      | 0    | 1    | 1        | 0            | 1  | 0  | 0   | 7  |
| Sun | 1 | 1  | 1   | 0    | 1      | 1    | 1    | 1        | 0            | 0  | 1  | 1   | 9  |
| Ven | 0 | 1  | 1   | 1    | 0      | 0    | 1    | 0        | 0            | 1  | 1  | 0   | 6  |
| Mer | 1 | 1  | 0   | 1    | 1      | 0    | 1    | 1        | 1            | 0  | 0  | 1   | 8  |
| Mo  | 0 | 0  | 1   | 0    | 0      | 1    | 0    | 1        | 0            | 1  | 0  | 1   | 5  |
| Asc | 1 | 1  | 0   | 1    | 1      | 1    | 1    | 0        | 1            | 1  | 1  | 0   | 9  |
| Tot | 6 | 5  | 5   | 6    | 5      | 4    | 5    | 4        | 3            | 6  | 3  | 4   | 56 |
|     |   |    | Ve  | enus | Bhin   | nasł | ntak | Var      | ga           |    |    |     |    |
| Sgn | 1 | 2  | 3   | 4    | 5      | 6    | 7    | 8        | 9            | 10 | 11 | 12  |    |
| HS  | I | II | III | IV   | v      | VI   | VII  | VII<br>I | IX           | x  | XI | XII |    |
| Sat | 1 | 1  | 1   | 0    | 0      | 1    | 1    | 1        | 1            | 0  | 0  | 0   | 7  |
| Jup | 1 | 0  | 0   | 0    | 0      | 0    | 1    | 0        | 0            | 1  | 1  | 1   | 5  |
| Mar | 0 | 0  | 1   | 0    | 1      | 1    | 0    | 0        | 1            | 0  | 1  | 1   | 6  |
| Sun | 0 | 0  | 1   | 1    | 0      | 0    | 0    | 0        | 0            | 0  | 0  | 1   | 3  |
| Ven | 1 | 1  | 1   | 1    | 0      | 1    | 1    | 1        | 1            | 1  | 0  | 0   | 9  |
| Mer | 0 | 1  | 0   | 0    | 0      | 1    | 0    | 1        | 1            | 0  | 0  | 1   | 5  |
| Мо  | 1 | 1  | 1   | 1    | 1      | 1    | 0    | 0        | 1            | 1  | 0  | 1   | 9  |
| Asc | 1 | 1  | 1   | 1    | 1      | 0    | 0    | 1        | 1            | 0  | 1  | 0   | 8  |
| Tot | 5 | 5  | 6   | 4    | 3      | 5    | 3    | 4        | 6            | 3  | 3  | 5   | 52 |
|     |   |    | Sa  | turr | n Bhin | nas  | htak | Va       | • <b>0</b> 9 |    |    |     |    |
| Sgn | 1 | 2  | 3   | 4    | 5      | 6    | 7    | 8        | 9            | 10 | 11 | 12  |    |
| HS  | I | II | 111 | IV   | v      | VI   | VII  | VII<br>I | IX           | x  | XI | XII |    |
| Sat | 1 | 0  | 1   | 1    | 0      | 0    | 0    | 0        | 1            | 0  | 0  | 0   | 4  |
| Jup | 1 | 1  | 0   | 0    | 0      | 0    | 1    | 1        | 0            | 0  | 0  | 0   | 4  |
| Mar | 0 | 0  | 0   | 1    | 1      | 1    | 0    | 0        | 1            | 0  | 1  | 1   | 6  |
| Sun | 0 | 1  | 1   | 0    | 1      | 1    | 0    | 1        | 0            | 0  | 1  | 1   | 7  |
| Ven | 0 | 0  | 0   | 1    | 1      | 0    | 0    | 0        | 0            | 0  | 1  | 0   | 3  |
| Mer | 1 | 1  | 1   | 0    | 0      | 0    | 0    | 0        | 1            | 0  | 1  | 1   | 6  |
| Мо  | 0 | 0  | 0   | 1    | 0      | 0    | 1    | 0        | 0            | 0  | 0  | 1   | 3  |
| Asc | 1 | 0  | 1   | 1    | 0      | 1    | 0    | 0        | 0            | 1  | 1  | 0   | 6  |
| Tot | 4 | 3  | 4   | 5    | 3      | 3    | 2    | 2        | 3            | 1  | 5  | 4   | 39 |

|     |   |    | Asce | ende | ent Bh | inna | ishta | ik V     | arg | a  |    |     |    |
|-----|---|----|------|------|--------|------|-------|----------|-----|----|----|-----|----|
| Sgn | 1 | 2  | 3    | 4    | 5      | 6    | 7     | 8        | 9   | 10 | 11 | 12  |    |
| HS  | I | II | III  | IV   | v      | VI   | VII   | VII<br>I | IX  | x  | XI | XII |    |
| Sat | 1 | 1  | 0    | 1    | 0      | 0    | 0     | 1        | 1   | 0  | 1  | 0   | 6  |
| Jup | 1 | 0  | 1    | 1    | 0      | 1    | 1     | 1        | 1   | 0  | 1  | 1   | 9  |
| Mar | 0 | 0  | 0    | 1    | 1      | 0    | 1     | 0        | 1   | 0  | 0  | 1   | 5  |
| Sun | 0 | 1  | 1    | 1    | 0      | 0    | 1     | 1        | 0   | 1  | 0  | 0   | 6  |
| Ven | 1 | 1  | 0    | 0    | 0      | 1    | 1     | 1        | 1   | 1  | 0  | 0   | 7  |
| Mer | 1 | 1  | 0    | 1    | 1      | 0    | 1     | 0        | 1   | 0  | 1  | 0   | 7  |
| Мо  | 1 | 0  | 0    | 1    | 0      | 0    | 1     | 0        | 0   | 0  | 1  | 1   | 5  |
| Asc | 0 | 0  | 1    | 0    | 0      | 1    | 0     | 0        | 0   | 1  | 1  | 0   | 4  |
| Tot | 5 | 4  | 3    | 6    | 2      | 3    | 6     | 4        | 5   | 3  | 5  | 3   | 49 |

# Ashtakvarga System - Bhinnashtakvarga

|     |   |    | R   | ahu | Bhin | nasł | ıtak | Var      | ga |    |    |     |    |
|-----|---|----|-----|-----|------|------|------|----------|----|----|----|-----|----|
| Sgn | 1 | 2  | 3   | 4   | 5    | 6    | 7    | 8        | 9  | 10 | 11 | 12  |    |
| HS  | I | II | III | IV  | v    | VI   | VII  | VII<br>I | IX | х  | XI | XII |    |
| Sat | 1 | 0  | 1   | 0   | 1    | 0    | 0    | 1        | 1  | 1  | 0  | 0   | 6  |
| Jup | 0 | 0  | 1   | 0   | 1    | 1    | 0    | 1        | 0  | 1  | 0  | 0   | 5  |
| Mar | 0 | 0  | 0   | 0   | 0    | 1    | 0    | 1        | 1  | 0  | 1  | 0   | 4  |
| Sun | 0 | 1  | 0   | 0   | 1    | 1    | 1    | 0        | 1  | 0  | 1  | 1   | 7  |
| Ven | 0 | 0  | 0   | 1   | 1    | 0    | 0    | 0        | 0  | 0  | 1  | 1   | 4  |
| Mer | 0 | 0  | 1   | 0   | 1    | 0    | 1    | 0        | 0  | 1  | 1  | 0   | 5  |
| Мо  | 0 | 1  | 0   | 1   | 0    | 1    | 0    | 1        | 1  | 1  | 1  | 0   | 7  |
| Asc | 0 | 0  | 1   | 1   | 1    | 0    | 0    | 0        | 1  | 0  | 0  | 1   | 5  |
| Tot | 1 | 2  | 4   | 3   | 6    | 4    | 2    | 4        | 5  | 4  | 5  | 3   | 43 |

|     | _  |    |     | Nar | sha | Surei | igui | v ai     | ga | -  | -  | -   |     |
|-----|----|----|-----|-----|-----|-------|------|----------|----|----|----|-----|-----|
| Sgn | 1  | 2  | 3   | 4   | 5   | 6     | 7    | 8        | 9  | 10 | 11 | 12  |     |
| HS  | I  | II | III | IV  | v   | VI    | VII  | VII<br>I | IX | х  | XI | XII |     |
| Sat | 5  | 5  | 4   | 4   | 3   | 4     | 4    | 5        | 7  | 1  | 4  | 2   | 48  |
| Jup | 8  | 4  | 3   | 2   | 1   | 3     | 4    | 5        | 3  | 4  | 3  | 5   | 45  |
| Mar | 4  | 4  | 4   | 7   | 8   | 2     | 5    | 5        | 4  | 4  | 3  | 4   | 54  |
| Sun | 3  | 6  | 8   | 3   | 3   | 3     | 4    | 4        | 2  | 4  | 4  | 5   | 49  |
| Ven | 4  | 5  | 3   | 6   | 3   | 3     | 4    | 4        | 4  | 5  | 4  | 2   | 47  |
| Mer | 6  | 8  | 3   | 4   | 2   | 5     | 3    | 6        | 7  | 1  | 3  | 5   | 53  |
| Mo  | 2  | 2  | 3   | 6   | 2   | 2     | 6    | 2        | 2  | 2  | 4  | 8   | 41  |
| Asc | 5  | 3  | 6   | 5   | 2   | 7     | 1    | 2        | 2  | 7  | 8  | 1   | 49  |
| Tot | 37 | 37 | 34  | 37  | 24  | 29    | 31   | 33       | 31 | 28 | 33 | 32  | 386 |