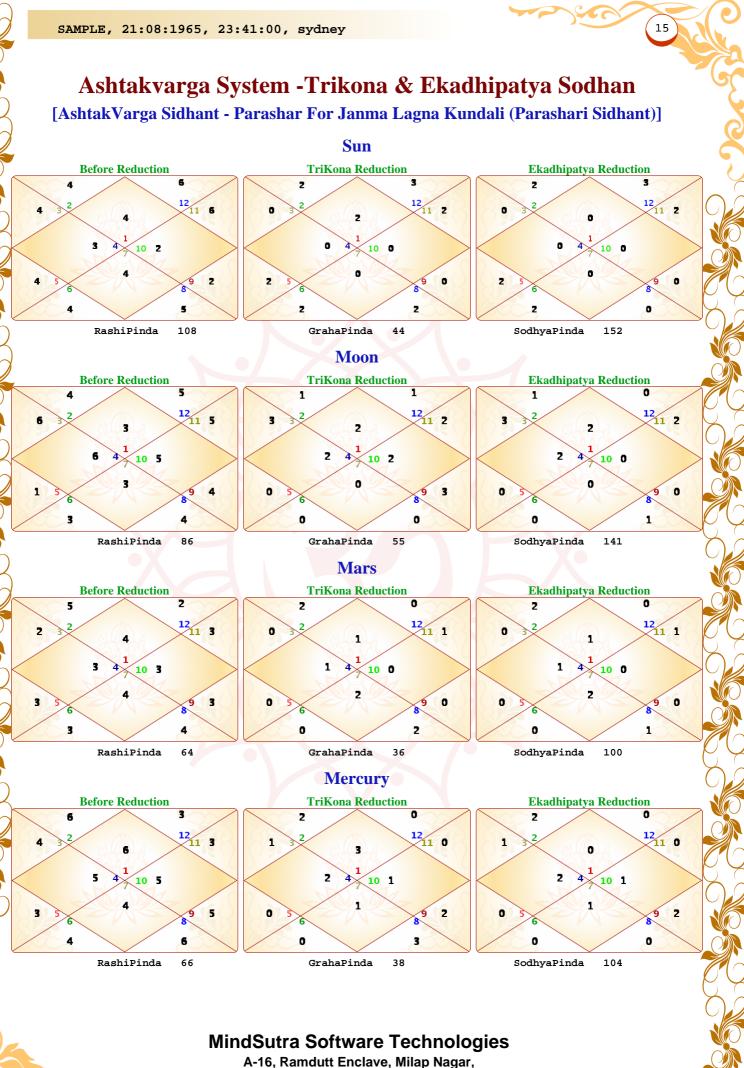

# Ashtakvarga System - Bhinnashtakvarga

|     |   |    | S   | un l | Bhinn | asht | ak V | arg      | a  |    |    |     |    |
|-----|---|----|-----|------|-------|------|------|----------|----|----|----|-----|----|
| Sgn | 1 | 2  | 3   | 4    | 5     | 6    | 7    | 8        | 9  | 10 | 11 | 12  |    |
| HS  | I | II | III | IV   | v     | VI   | VII  | VII<br>I | IX | x  | XI | XII |    |
| Sat | 0 | 1  | 0   | 0    | 1     | 1    | 1    | 1        | 1  | 0  | 1  | 1   | 8  |
| Jup | 1 | 0  | 0   | 0    | 0     | 0    | 1    | 1        | 0  | 0  | 1  | 0   | 4  |
| Mar | 1 | 1  | 1   | 1    | 1     | 0    | 1    | 1        | 0  | 1  | 0  | 0   | 8  |
| Sun | 1 | 1  | 1   | 0    | 1     | 1    | 0    | 1        | 0  | 0  | 1  | 1   | 8  |
| Ven | 0 | 0  | 0   | 0    | 1     | 0    | 0    | 0        | 0  | 0  | 1  | 1   | 3  |
| Mer | 1 | 1  | 1   | 0    | 0     | 1    | 0    | 1        | 1  | 0  | 0  | 1   | 7  |
| Мо  | 0 | 0  | 0   | 1    | 0     | 0    | 1    | 0        | 0  | 0  | 1  | 1   | 4  |
| Asc | 0 | 0  | 1   | 1    | 0     | 1    | 0    | 0        | 0  | 1  | 1  | 1   | 6  |
| Tot | 4 | 4  | 4   | 3    | 4     | 4    | 4    | 5        | 2  | 2  | 6  | 6   | 48 |

|     |   |    | Μ   | loon | Bhin | nasł | ıtak | Var      | ga |    |    |     |    |
|-----|---|----|-----|------|------|------|------|----------|----|----|----|-----|----|
| Sgn | 1 | 2  | 3   | 4    | 5    | 6    | 7    | 8        | 9  | 10 | 11 | 12  |    |
| HS  | I | II | III | IV   | v    | VI   | VII  | VII<br>I | IX | х  | XI | XII |    |
| Sat | 1 | 0  | 1   | 1    | 0    | 0    | 0    | 0        | 1  | 0  | 0  | 0   | 4  |
| Jup | 1 | 1  | 1   | 0    | 0    | 1    | 0    | 0        | 1  | 1  | 0  | 1   | 7  |
| Mar | 0 | 0  | 1   | 1    | 1    | 0    | 0    | 1        | 1  | 0  | 1  | 1   | 7  |
| Sun | 0 | 1  | 1   | 0    | 0    | 0    | 1    | 0        | 0  | 1  | 1  | 1   | 6  |
| Ven | 0 | 1  | 1   | 1    | 0    | 0    | 0    | 1        | 1  | 1  | 0  | 1   | 7  |
| Mer | 1 | 1  | 0   | 1    | 0    | 1    | 1    | 1        | 0  | 1  | 1  | 0   | 8  |
| Мо  | 0 | 1  | 0   | 1    | 0    | 0    | 1    | 1        | 0  | 0  | 1  | 1   | 6  |
| Asc | 0 | 0  | 1   | 0    | 0    | 1    | 0    | 0        | 0  | 1  | 1  | 0   | 4  |
| Tot | 3 | 5  | 6   | 5    | 1    | 3    | 3    | 4        | 4  | 5  | 5  | 5   | 49 |

|     |   |    | N   | lars | Bhin | nasł | ıtak | Var      | ga |    |    |     |    |
|-----|---|----|-----|------|------|------|------|----------|----|----|----|-----|----|
| Sgn | 1 | 2  | 3   | 4    | 5    | 6    | 7    | 8        | 9  | 10 | 11 | 12  |    |
| HS  | I | II | 111 | IV   | v    | VI   | VII  | VII<br>I | IX | х  | XI | XII |    |
| Sat | 0 | 1  | 0   | 0    | 1    | 1    | 1    | 1        | 1  | 0  | 1  | 0   | 7  |
| Jup | 1 | 1  | 0   | 0    | 0    | 0    | 0    | 1        | 0  | 0  | 0  | 1   | 4  |
| Mar | 1 | 1  | 0   | 1    | 1    | 0    | 1    | 1        | 0  | 1  | 0  | 0   | 7  |
| Sun | 0 | 1  | 1   | 0    | 0    | 0    | 1    | 0        | 1  | 1  | 0  | 0   | 5  |
| Ven | 1 | 0  | 0   | 1    | 1    | 0    | 0    | 0        | 0  | 0  | 1  | 0   | 4  |
| Mer | 0 | 1  | 0   | 0    | 0    | 1    | 0    | 1        | 1  | 0  | 0  | 0   | 4  |
| Mo  | 0 | 0  | 0   | 1    | 0    | 0    | 1    | 0        | 0  | 0  | 0  | 1   | 3  |
| Asc | 1 | 0  | 1   | 0    | 0    | 1    | 0    | 0        | 0  | 1  | 1  | 0   | 5  |
| Tot | 4 | 5  | 2   | 3    | 3    | 3    | 4    | 4        | 3  | 3  | 3  | 2   | 39 |

|     |   |    | Me  | rcu | ry Bł | iinna | shta | k Va     | irga |    |    |     |    |
|-----|---|----|-----|-----|-------|-------|------|----------|------|----|----|-----|----|
| Sgn | 1 | 2  | 3   | 4   | 5     | 6     | 7    | 8        | 9    | 10 | 11 | 12  |    |
| HS  | I | II | III | IV  | v     | VI    | VII  | VII<br>I | IX   | х  | XI | XII |    |
| Sat | 0 | 1  | 0   | 0   | 1     | 1     | 1    | 1        | 1    | 0  | 1  | 1   | 8  |
| Jup | 1 | 1  | 0   | 0   | 0     | 0     | 0    | 1        | 0    | 1  | 0  | 0   | 4  |
| Mar | 1 | 1  | 1   | 1   | 1     | 0     | 1    | 1        | 0    | 1  | 0  | 0   | 8  |
| Sun | 1 | 0  | 1   | 1   | 0     | 0     | 0    | 0        | 1    | 1  | 0  | 0   | 5  |
| Ven | 1 | 1  | 0   | 1   | 0     | 1     | 1    | 1        | 1    | 1  | 0  | 0   | 8  |
| Mer | 1 | 1  | 1   | 1   | 0     | 1     | 0    | 1        | 1    | 0  | 0  | 1   | 8  |
| Мо  | 0 | 0  | 1   | 0   | 1     | 0     | 1    | 0        | 1    | 0  | 1  | 1   | 6  |
| Asc | 1 | 1  | 0   | 1   | 0     | 1     | 0    | 1        | 0    | 1  | 1  | 0   | 7  |
| Tot | 6 | 6  | 4   | 5   | 3     | 4     | 4    | 6        | 5    | 5  | 3  | 3   | 54 |