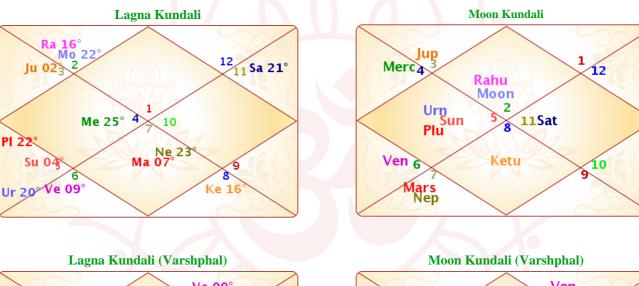

## **Main Details**

| *                       | )                     |
|-------------------------|-----------------------|
| Date of Birth           | 21:08:1965(Saturday)  |
| Astrological Day        | Saturday              |
| Time of Birth           | 23:41:00              |
| Place of Birth          | sydney                |
| Latitude                | 033:51:00s            |
| Longitude               | 151:13:00E            |
| War/Day Time Correction | -00:00                |
| GMT at Birth            | 013:41:00             |
| Local mean Time         | 023:45:51 hrs         |
| Sidreal Time            | 021:44:31 hrs         |
| LMT Correction          | 000:04:51             |
| Aynamsha                | N.C.Lahiri(023:22:37) |
| Sun Rise Time           | 05:24:46AM            |
| Sun Set Time            | 06:32:46PM            |
| Vikram Samvat           | 2022                  |
| Saka Samvat             | 1887                  |
| Samvastar               | Vishwavasu            |
| Samvastar Lord          | Vishvedeva            |
|                         |                       |

# Avakahada Chakra

|                                   | )               |
|-----------------------------------|-----------------|
| Lagna (Ascendant)                 | Aries           |
| Lagna Lord                        | Mars            |
| Rashi (Moon-Sign)                 | Taurus          |
| Rashi Lord                        | Venus           |
| Nakshatra(Constellation)          | Rohini          |
| Nakshatra Lord                    | Moon            |
| Nakshatra Charan                  | 4               |
| Ritu (Season)                     | Varsha          |
| Masa (Month)                      | Bhadra          |
| Paksha                            | Krishna         |
| Tithi(Moon's elongation)          | Navami          |
| Tithi Class                       | Rikta           |
| Tithi Lord                        | Sun             |
| Karna                             | Garija          |
| Karana Class                      | Chara           |
| Karna Lord                        | Vasudeva        |
| Gana(Spritual inclination)        | Manushya        |
| Yoni (Nature)                     | Serpent(M)      |
| Varna(Ego Development)            | Vaishya         |
| Surya Siddhanta Yoga              | Harshana        |
| Rajju (Prone p <mark>a</mark> rt) | Kantha          |
| Vashya (Compatibility)            | ChatushPada     |
| Tatwa (Element)                   | Prithwi         |
| Vihaga (Symbol)                   | Bharandhaka     |
| Tatwa Lord                        | Mercury         |
| Nadi (Health)                     | ANtha(Shleshma) |
| Nadi-pada (Constitution)          | ANtha(Shleshma) |
| Vedha(Incompatibility with)       | Swati           |
| Adyakshara (First letter)         | Vo              |
| Paya (Posture)                    | Rajata          |
|                                   |                 |

## **Planetary Positions And Dispositions**

| Planets         | Signs | Amsha                   | Speed    | S Lord | Nak.  | Ch | NN | N.L. | Nav. | NV Lord | Status       |
|-----------------|-------|-------------------------|----------|--------|-------|----|----|------|------|---------|--------------|
| Ascendant       | Arie  | 23:28:55                |          | Mars   | Bhar  | 4  | 2  | Ven  | Scor | Mars    |              |
| Sun             | Leo   | 04:53:56                | 00:57:48 | Sun    | Magh  | 2  | 10 | Ketu | Taur | Ven     | Own Sign     |
| Moon            | Taur  | 22:50:07                | 13:57:25 | Ven    | Rohi  | 4  | 4  | Moon | Cncr | Moon    | Exalted      |
| Mars            | Libr  | 07:17:47                | 00:37:59 | Ven    | Swati | 1  | 15 | Rahu | Sagi | Jup     | Neautral Sig |
| Mercury (R) (C) | Cncr  | 25:17:16                | 00:29:18 | Moon   | Ashl  | 3  | 9  | Merc | Aqua | Sat     | Own Nakshatı |
| Jupiter         | Gemi  | 02:44:00                | 00:09:37 | Merc   | Mrig  | 3  | 5  | Mars | Libr | Ven     | Enemy Sign   |
| Venus           | Virg  | <mark>09:02:49</mark>   | 01:11:41 | Merc   | Uttra | 4  | 12 | Sun  | Pisc | Jup     | Debilitated  |
| Saturn (R)      | Aqua  | 21:39:08                | 00:04:17 | Sat    | Purva | 1  | 25 | Jup  | Arie | Mars    | Own Sign     |
| Rahu (R)        | Taur  | 16:17:12                | 00:03:10 | Ven    | Rohi  | 2  | 4  | Moon | Taur | Ven     | Exalted      |
| Ketu (R)        | Scor  | 16:17:12                | 00:03:10 | Mars   | Anur  | 4  | 17 | Sat  | Scor | Mars    | Exalted      |
| Uranus          | Leo   | 20:45 <mark>:5</mark> 1 | 00:03:39 | Sun    | Purva | 3  | 11 | Ven  | Libr | Ven     |              |
| Neptune         | Libr  | 23:59:57                | 00:00:43 | Ven    | Visha | 2  | 16 | Jup  | Taur | Ven     |              |
| Pluto           | Leo   | 22:04:4 <mark>5</mark>  | 00:02:03 | Sun    | Purva | 3  | 11 | Ven  | Libr | Ven     |              |