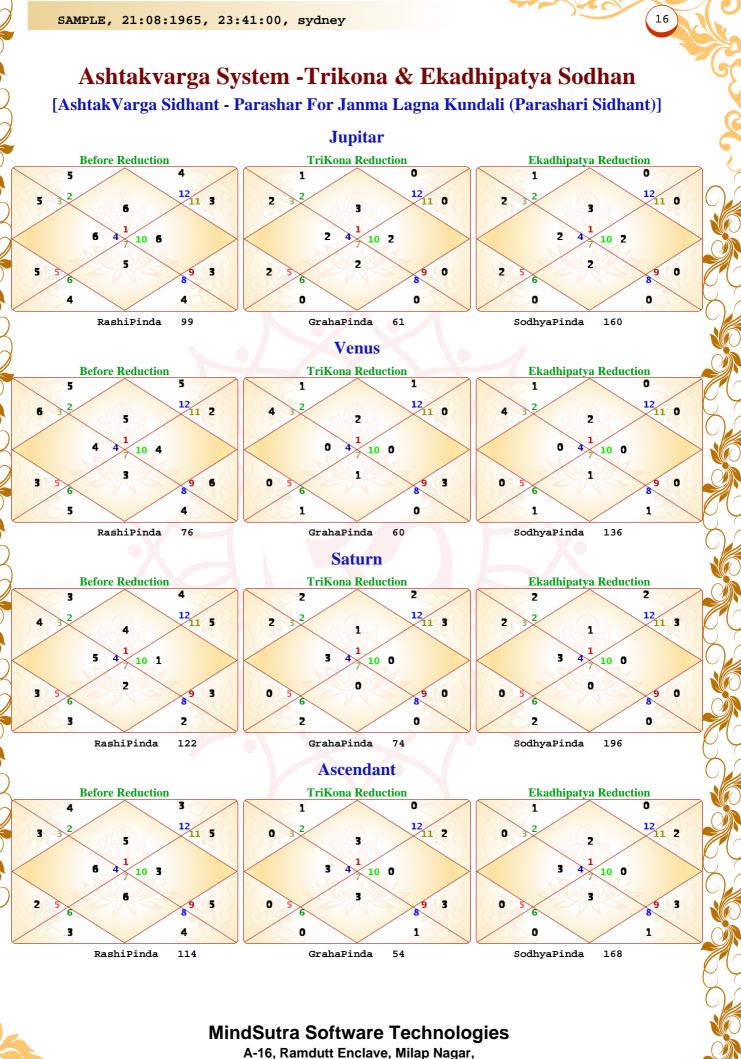

# Ashtakvarga System - Bhinnashtakvarga

|     |   |    | Ju  | pite | r Bhir | inas | htak | Va       | rga          |    |    |     |    |
|-----|---|----|-----|------|--------|------|------|----------|--------------|----|----|-----|----|
| Sgn | 1 | 2  | 3   | 4    | 5      | 6    | 7    | 8        | 9            | 10 | 11 | 12  |    |
| HS  | I | II | III | IV   | v      | VI   | VII  | VII<br>I | IX           | x  | XI | XII |    |
| Sat | 1 | 0  | 1   | 1    | 0      | 0    | 0    | 0        | 0            | 1  | 0  | 0   | 4  |
| Jup | 1 | 0  | 1   | 1    | 1      | 1    | 0    | 0        | 1            | 1  | 0  | 1   | 8  |
| Mar | 1 | 1  | 0   | 1    | 1      | 0    | 1    | 1        | 0            | 1  | 0  | 0   | 7  |
| Sun | 1 | 1  | 1   | 0    | 1      | 1    | 1    | 1        | 0            | 0  | 1  | 1   | 9  |
| Ven | 0 | 1  | 1   | 1    | 0      | 0    | 1    | 0        | 0            | 1  | 1  | 0   | 6  |
| Mer | 1 | 1  | 0   | 1    | 1      | 0    | 1    | 1        | 1            | 0  | 0  | 1   | 8  |
| Mo  | 0 | 0  | 1   | 0    | 0      | 1    | 0    | 1        | 0            | 1  | 0  | 1   | 5  |
| Asc | 1 | 1  | 0   | 1    | 1      | 1    | 1    | 0        | 1            | 1  | 1  | 0   | 9  |
| Tot | 6 | 5  | 5   | 6    | 5      | 4    | 5    | 4        | 3            | 6  | 3  | 4   | 56 |
|     |   |    | Ve  | enus | Bhin   | nasł | ntak | Var      | ga           |    |    |     |    |
| Sgn | 1 | 2  | 3   | 4    | 5      | 6    | 7    | 8        | 9            | 10 | 11 | 12  |    |
| HS  | I | II | III | IV   | v      | VI   | VII  | VII<br>I | IX           | x  | XI | XII |    |
| Sat | 1 | 1  | 1   | 0    | 0      | 1    | 1    | 1        | 1            | 0  | 0  | 0   | 7  |
| Jup | 1 | 0  | 0   | 0    | 0      | 0    | 1    | 0        | 0            | 1  | 1  | 1   | 5  |
| Mar | 0 | 0  | 1   | 0    | 1      | 1    | 0    | 0        | 1            | 0  | 1  | 1   | 6  |
| Sun | 0 | 0  | 1   | 1    | 0      | 0    | 0    | 0        | 0            | 0  | 0  | 1   | 3  |
| Ven | 1 | 1  | 1   | 1    | 0      | 1    | 1    | 1        | 1            | 1  | 0  | 0   | 9  |
| Mer | 0 | 1  | 0   | 0    | 0      | 1    | 0    | 1        | 1            | 0  | 0  | 1   | 5  |
| Мо  | 1 | 1  | 1   | 1    | 1      | 1    | 0    | 0        | 1            | 1  | 0  | 1   | 9  |
| Asc | 1 | 1  | 1   | 1    | 1      | 0    | 0    | 1        | 1            | 0  | 1  | 0   | 8  |
| Tot | 5 | 5  | 6   | 4    | 3      | 5    | 3    | 4        | 6            | 3  | 3  | 5   | 52 |
|     |   |    | Sa  | turr | n Bhin | nas  | htak | Va       | • <b>0</b> 9 |    |    |     |    |
| Sgn | 1 | 2  | 3   | 4    | 5      | 6    | 7    | 8        | 9            | 10 | 11 | 12  |    |
| HS  | I | II | 111 | IV   | v      | VI   | VII  | VII<br>I | IX           | x  | XI | XII |    |
| Sat | 1 | 0  | 1   | 1    | 0      | 0    | 0    | 0        | 1            | 0  | 0  | 0   | 4  |
| Jup | 1 | 1  | 0   | 0    | 0      | 0    | 1    | 1        | 0            | 0  | 0  | 0   | 4  |
| Mar | 0 | 0  | 0   | 1    | 1      | 1    | 0    | 0        | 1            | 0  | 1  | 1   | 6  |
| Sun | 0 | 1  | 1   | 0    | 1      | 1    | 0    | 1        | 0            | 0  | 1  | 1   | 7  |
| Ven | 0 | 0  | 0   | 1    | 1      | 0    | 0    | 0        | 0            | 0  | 1  | 0   | 3  |
| Mer | 1 | 1  | 1   | 0    | 0      | 0    | 0    | 0        | 1            | 0  | 1  | 1   | 6  |
| Мо  | 0 | 0  | 0   | 1    | 0      | 0    | 1    | 0        | 0            | 0  | 0  | 1   | 3  |
| Asc | 1 | 0  | 1   | 1    | 0      | 1    | 0    | 0        | 0            | 1  | 1  | 0   | 6  |
| Tot | 4 | 3  | 4   | 5    | 3      | 3    | 2    | 2        | 3            | 1  | 5  | 4   | 39 |

|     |   |    | Asce | ende | ent Bh | inna | ishta | ik V     | arg | a  |    |     |    |
|-----|---|----|------|------|--------|------|-------|----------|-----|----|----|-----|----|
| Sgn | 1 | 2  | 3    | 4    | 5      | 6    | 7     | 8        | 9   | 10 | 11 | 12  |    |
| HS  | I | II | III  | IV   | v      | VI   | VII   | VII<br>I | IX  | x  | XI | XII |    |
| Sat | 1 | 1  | 0    | 1    | 0      | 0    | 0     | 1        | 1   | 0  | 1  | 0   | 6  |
| Jup | 1 | 0  | 1    | 1    | 0      | 1    | 1     | 1        | 1   | 0  | 1  | 1   | 9  |
| Mar | 0 | 0  | 0    | 1    | 1      | 0    | 1     | 0        | 1   | 0  | 0  | 1   | 5  |
| Sun | 0 | 1  | 1    | 1    | 0      | 0    | 1     | 1        | 0   | 1  | 0  | 0   | 6  |
| Ven | 1 | 1  | 0    | 0    | 0      | 1    | 1     | 1        | 1   | 1  | 0  | 0   | 7  |
| Mer | 1 | 1  | 0    | 1    | 1      | 0    | 1     | 0        | 1   | 0  | 1  | 0   | 7  |
| Мо  | 1 | 0  | 0    | 1    | 0      | 0    | 1     | 0        | 0   | 0  | 1  | 1   | 5  |
| Asc | 0 | 0  | 1    | 0    | 0      | 1    | 0     | 0        | 0   | 1  | 1  | 0   | 4  |
| Tot | 5 | 4  | 3    | 6    | 2      | 3    | 6     | 4        | 5   | 3  | 5  | 3   | 49 |