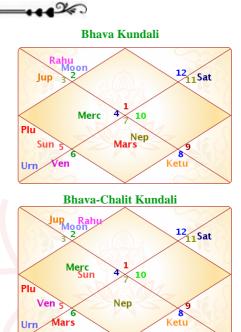

## A-16, Ramdutt Enclave, Milap Nagar,

5

| Bhava No. | Bhav        | Mid                     |             | Bhav Spa               | n(FromTo)            |          |
|-----------|-------------|-------------------------|-------------|------------------------|----------------------|----------|
| 1         | Aries       | 23:28:55                | Aries       | 09:38:27               | Taurus               | 09:38:27 |
| 2         | Taurus      | 25:48:00                | Taurus      | 09:38:27               | Gemini               | 11:57:32 |
| 3         | Gemini      | 28:07:04                | Gemini      | 11:57:32               | Cancer               | 14:16:36 |
| 4         | Cancer      | 00:26:09                | Cancer      | <b>14:16:36</b>        | Leo                  | 14:16:36 |
| 5         | Leo         | 28:07:04                | Leo         | 14 <mark>:16:36</mark> | Virgo                | 11:57:32 |
| 6         | Virgo       | 25:48:00                | Virgo       | 11:57:32               | Libra                | 09:38:27 |
| 7         | Libra       | 23:2 <mark>8:</mark> 55 | Libra       | 09:38:27               | Scorpio              | 09:38:27 |
| 8         | Scorpio     | 25:48:00                | Scorpio     | 09:38:27               | Sagittarius          | 11:57:32 |
| 9         | Sagittarius | 28:07:04                | Sagittarius | 11:57:32               | Capricorn            | 14:16:36 |
| 10        | Capricorn   | 00:26:09                | Capricorn   | 14:16:36               | Aquarius             | 14:16:36 |
| 11        | Aquarius    | 28:07:04                | Aquarius    | 14:16:36               | Pisces               | 11:57:32 |
| 12        | Pisces      | 25:48:00                | Pisces      | 11:57:32               | Ari <mark>e</mark> s | 09:38:27 |