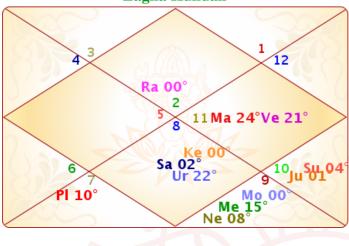

#### Lagna Kundali

### **Planetary Positions And Dispositions**

| Planets     | Signs | Amsha                   | Speed    | S Lord | Nak.  | Ch | NN | N.L. | Nav. | NV Lord | Status       |
|-------------|-------|-------------------------|----------|--------|-------|----|----|------|------|---------|--------------|
| Ascendant   | Taur  | 11:52:59                |          | Ven    | Rohi  | 1  | 4  | Moon | Arie | Mars    |              |
| Sun         | Cpcn  | 04:33:02                | 01:01:06 | Sat    | Uttra | 3  | 21 | Sun  | Aqua | Sat     | Own Nakshatr |
| Moon        | Sagi  | 00:41:13                | 13:34:25 | Jup    | Moola | 1  | 19 | Ketu | Arie | Mars    | Neautral Sig |
| Mars        | Aqua  | 24:43:13                | 00:45:35 | Sat    | Purva | 2  | 25 | Jup  | Taur | Ven     | Neautral Sig |
| Mercury     | Sagi  | 15:20:42                | 01:25:08 | Jup    | Purv  | 1  | 20 | Ven  | Leo  | Sun     | Neautral Sig |
| Jupiter (C) | Cpcn  | 01:52:05                | 00:14:04 | Sat    | Uttra | 2  | 21 | Sun  | Cpcn | Sat     | Debilitated  |
| Venus       | Aqua  | 21:32:35                | 01:02:30 | Sat    | Purva | 1  | 25 | Jup  | Arie | Mars    | Friend's Sig |
| Saturn      | Scor  | 02:34:29                | 00:04:32 | Mars   | Visha | 4  | 16 | Jup  | Cncr | Moon    | Enemy Sign   |
| Rahu (R)    | Taur  | 00:35:05                | 00:03:10 | Ven    | Krit  | 2  | 3  | Sun  | Cpcn | Sat     | Exalted      |
| Ketu (R)    | Scor  | 00:35:05                | 00:03:10 | Mars   | Visha | 4  | 16 | Jup  | Cncr | Moon    | Exalted      |
| Uranus      | Scor  | 22:38 <mark>:5</mark> 5 | 00:02:57 | Mars   | Jyes  | 2  | 18 | Merc | Cpcn | Sat     |              |
| Neptune     | Sagi  | 08:28:17                | 00:02:05 | Jup    | Moola | 3  | 19 | Ketu | Gemi | Merc    |              |
| Pluto       | Libr  | 10:59:55                | 00:00:40 | Ven    | Swati | 2  | 15 | Rahu | Cpcn | Sat     |              |